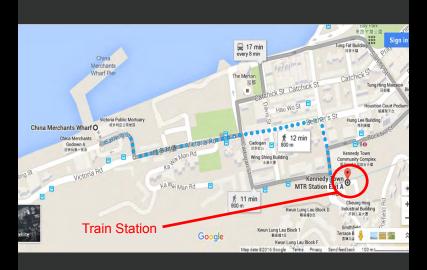

# Printable "Take Me Home" Cards For China Merchant's Wharf

# China Merchants Wharf

18 Sai Ning Street, Kennedy Town, Hong Kong

請送我往:

# 招商局倉碼碼頭

地址:香港西環堅尼地城西寧街18號