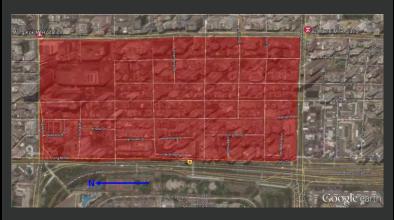

# LIBERTY AREA

The liberty area is restricted to Hong Kong Island, Lantaun Island and Kowloon!

# Area Overview