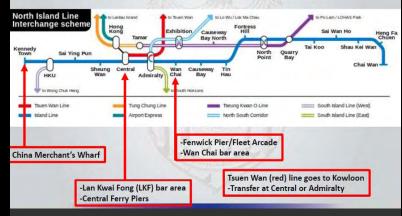

| 59641392 |
|                                    |          |

| VFA 195 MUSTER PHONE         | 59641393 |
|------------------------------|----------|
| HSC 12 CO                    | 59641394 |
| HSC 12 XO                    | 59641395 |
| HSC 12 CMC                   | 59641396 |
| HSC 12 MUSTER PHONE          | 59641397 |
| VRC 30 DET 5 OIC             | 59641398 |
| VRC 30 DET 5 AOIC            | 59641399 |
| VRC 30 DET 5 SENIOR ENL ADV. | 59641400 |
| VRC 30 DET 5 MUSTER PHONE    | 59641401 |
| HSM 77 CO                    | 59641402 |
| HSM 77 MUSTER PHONE          | 59641403 |



# LIBERTY AREA

The liberty area is restricted to Hong Kong Island, Lantaun Island and Kowloon!





# Area Overview





# Area Overview





# MTR Routes

# HONG KONG SUBWAY: MTR





# Octopus Card

# **OCTOPUS CARD**

- The "Octopus" is a rechargable and contactless 'smart card' used on most forms of public transport
  - Bus, Minibus, Ferry, Peak Tram, MTR
  - Payments at major convenience stores, fast food restaurants, Starbucks, and many other vendors
  - Often eligible for reduced fares



- Sold Tourist Octopus available at major convenience stores for HK\$39. No deposit, can
  take it home as a souvenir and use it again when you travel to Hong Kong in the future.
- On-loan Octopus available from any MTR station kiosk. HK\$50 deposit with HK\$50 minimum fare (total of \$HK100 to obtain). When you depart, you may return your card for any remaining value. Refund handling fee of HK\$9 if returned less than 90 days from the date of issue.
- Just place your Octopus