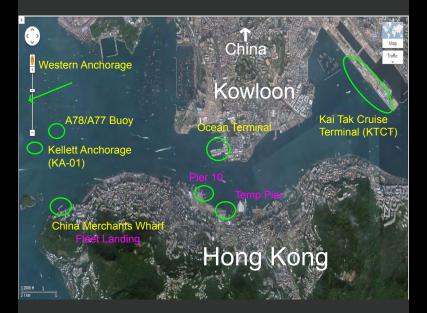

# Printable "Take Me Home" Cards For China Merchant's Wharf

# China Merchants Wharf

18 Sai Ning Street, Kennedy Town, Hong Kong

請送我往:

# 招商局倉碼碼頭

地址:香港西環堅尼地城西寧街18號