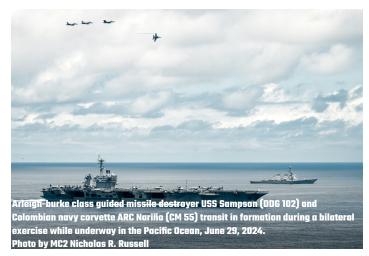

## p.4 BILATERAL EXERCISE

George Washington hosts Colombian and Ecuadorian distinguished visitors.