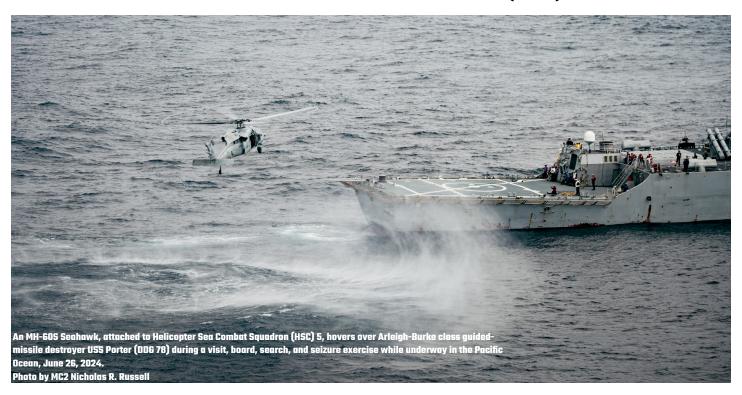

# VISIT, BOARD, SEARCH & SEIZURE

GEORGE WASHINGTON CARRIER STRIKE GROUP CONDUCTS A VISIT, BOARD, SEARCH, AND SEIZURE EXERCISE WITH COLOMBIAN AND ECUADORIAN NAVAL FORCES ABOARD GEORGE WASHINGTON AND ARLEIGH-BURKE CLASS GUIDED-MISSILE DESTROYER USS PORTER (DDG 78).