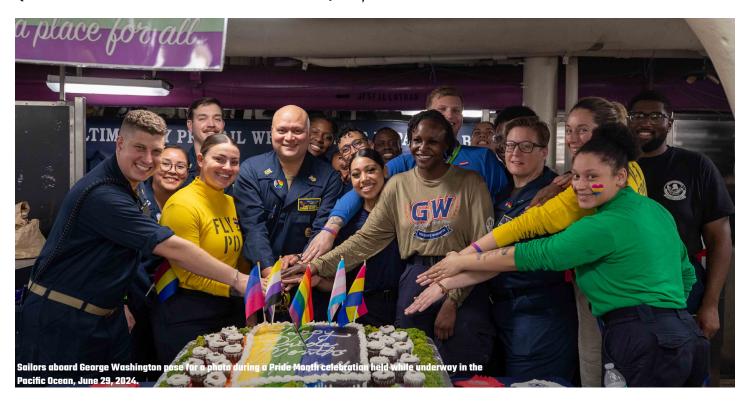

# p.8 PRIDE CELEBRATION

George Washington Sailors celebrate Pride Month on the mess decks.

Commanding Officer Capt. Tim Waits

Executive Officer
Capt. Jason S. Tarrant

Command Master Chief CMDCM (AW/SW/SS/IW) Randy F. Swanson

# PRIDE MONTH CELEBRATION

DURING PRIDE MONTH, SERVICE MEMBERS CELEBRATE THE EXTRAORDINARY IMPACT THE LESBIAN, GAY, BISEXUAL, TRANSGENDER AND QUEER COMMUNITY HAS HAD ON OUR COUNTRY'S PROGRESS TOWARD EQUALITY, JUSTICE AND INCLUSION FOR ALL.