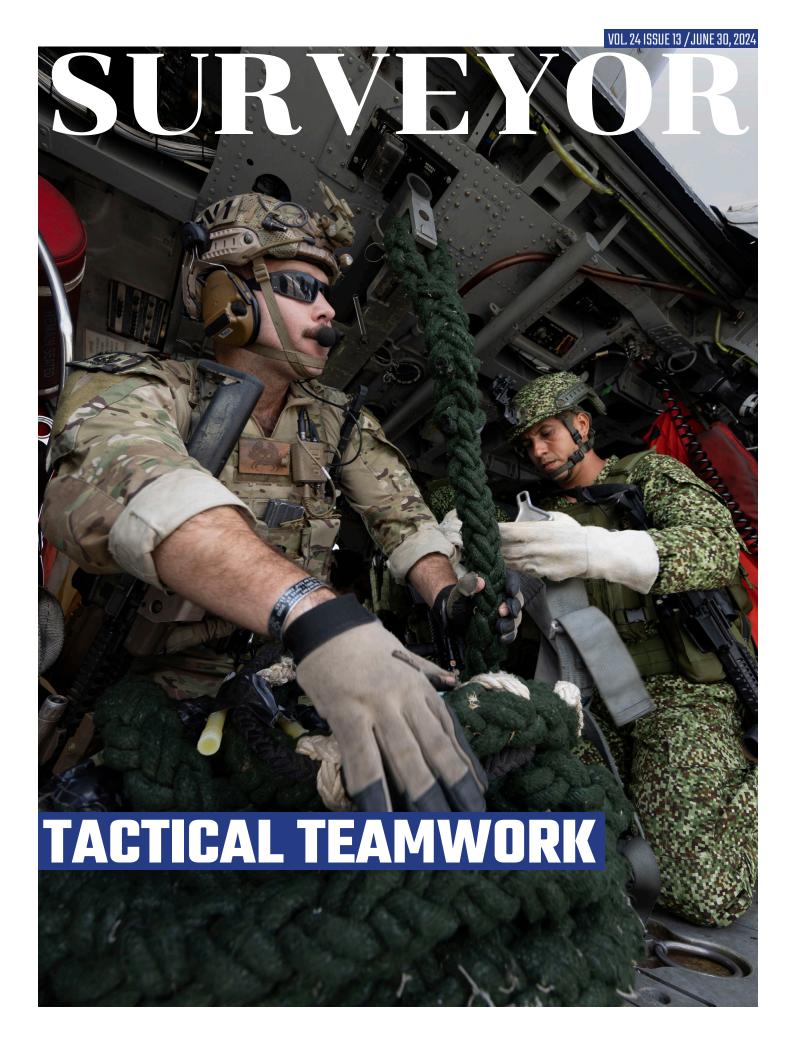

# VISIT, BOARD, SEARCH & SEIZURE

GEORGE WASHINGTON CARRIER STRIKE GROUP CONDUCTS A VISIT, BOARD, SEARCH, AND SEIZURE EXERCISE WITH COLOMBIAN AND ECUADORIAN NAVAL FORCES ABOARD GEORGE WASHINGTON AND ARLEIGH-BURKE CLASS GUIDED-MISSILE DESTROYER USS PORTER (DDG 78).