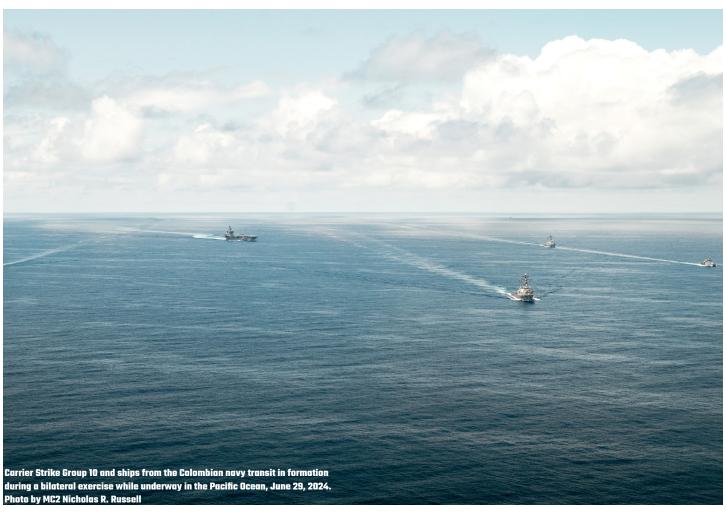

## p.4 BILATERAL EXERCISE

George Washington hosts Colombian and Ecuadorian distinguished visitors.