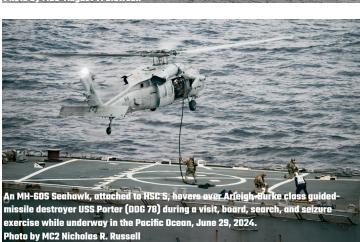

# VISIT, BOARD, SEARCH & SEIZURE

GEORGE WASHINGTON CARRIER STRIKE GROUP CONDUCTS A VISIT, BOARD, SEARCH, AND SEIZURE EXERCISE WITH COLOMBIAN AND ECUADORIAN NAVAL FORCES ABOARD GEORGE WASHINGTON AND ARLEIGH-BURKE CLASS GUIDED-MISSILE DESTROYER USS PORTER (DDG 78).