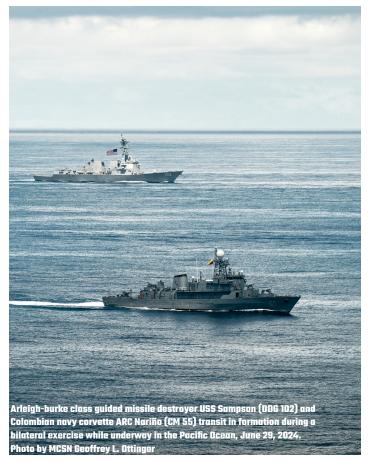

## p.4 BILATERAL EXERCISE

George Washington hosts Colombian and Ecuadorian distinguished visitors.