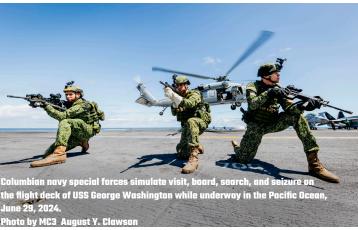

# VISIT, BOARD, SEARCH & SEIZURE

GEORGE WASHINGTON CARRIER STRIKE GROUP CONDUCTS A VISIT, BOARD, SEARCH, AND SEIZURE EXERCISE WITH COLOMBIAN AND ECUADORIAN NAVAL FORCES ABOARD GEORGE WASHINGTON AND ARLEIGH-BURKE CLASS GUIDED-MISSILE DESTROYER USS PORTER (DDG 78).