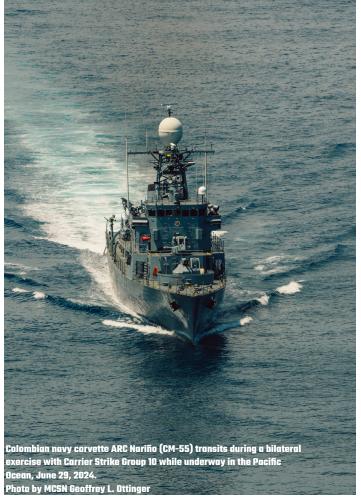

## p.4 BILATERAL EXERCISE

George Washington hosts Colombian and Ecuadorian distinguished visitors.