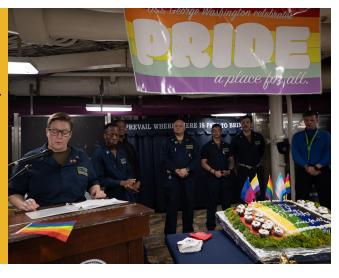

# p.8 PRIDE CELEBRATION

George Washington Sailors celebrate Pride Month on the mess decks.

Commanding Officer Capt. Tim Waits

Executive Officer
Capt. Jason S. Tarrant

Command Master Chief CMDCM (AW/SW/SS/IW) Randy F. Swanson

# PRIDE MONTH CELEBRATION

DURING PRIDE MONTH, SERVICE MEMBERS CELEBRATE THE EXTRAORDINARY IMPACT THE LESBIAN, GAY, BISEXUAL, TRANSGENDER AND QUEER COMMUNITY HAS HAD ON OUR COUNTRY'S PROGRESS TOWARD EQUALITY, JUSTICE AND INCLUSION FOR ALL.