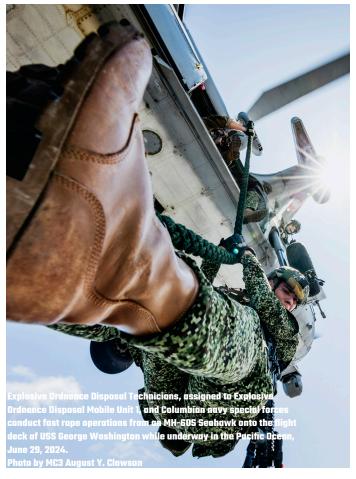

# VISIT, BOARD, SEARCH & SEIZURE

GEORGE WASHINGTON CARRIER STRIKE GROUP CONDUCTS A VISIT, BOARD, SEARCH, AND SEIZURE EXERCISE WITH COLOMBIAN AND ECUADORIAN NAVAL FORCES ABOARD GEORGE WASHINGTON AND ARLEIGH-BURKE CLASS GUIDED-MISSILE DESTROYER USS PORTER (DDG 78).