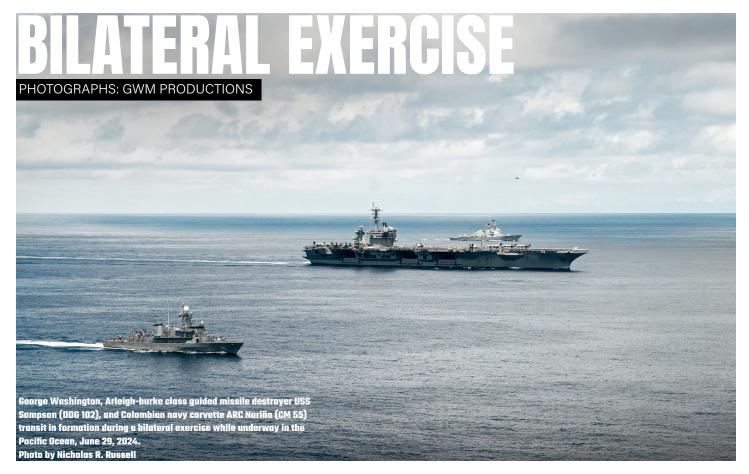

## p.4 BILATERAL EXERCISE

George Washington hosts Colombian and Ecuadorian distinguished visitors.