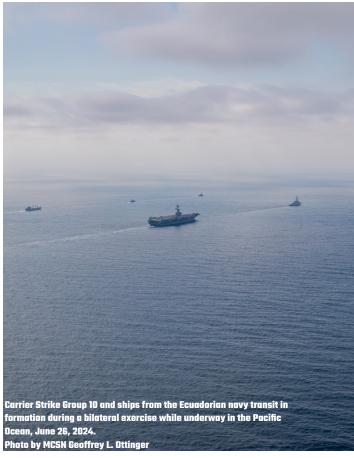

## p.4 BILATERAL EXERCISE

George Washington hosts Colombian and Ecuadorian distinguished visitors.