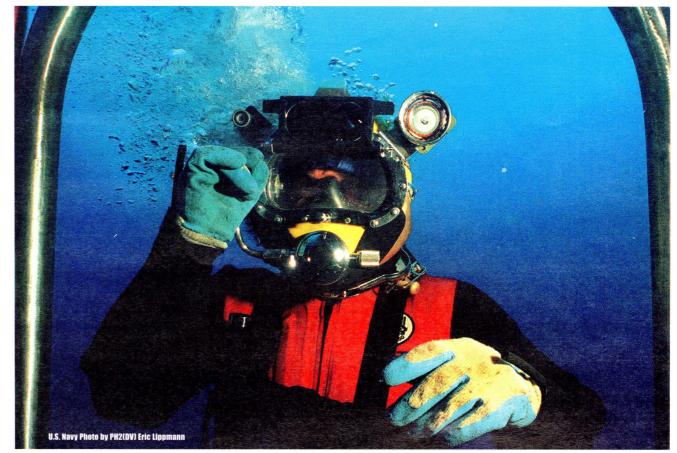

IN CONTROL—Reservist BM2(DV) Stacey Stickney from Buckhannon, W. Va., of NR MDSU Det 507, stops at one of many decompression stops that divers must make while conducting salvage dives to and from the wreck site of USS MONITOR 240 feet below the ocean surface.