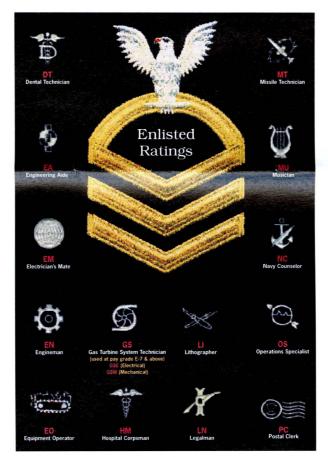

### Sailors see few changes in 2002 ratings, insignia, ribbons and medals

Only a few changes in Navy uniform insignia, ratings, ribbons and devices will take place in 2002:

• Ratings — Gone are ratings AMH and AMS, GMG and GMM; however, there are still Sailors in the AM and GM ratings. In 2001, CNO also approved special ratings in recognition of highest enlisted command responsibilities:

MCPON, FORCM, FLTCM, CNOCM and CMDCM.

- **Ribbons** No changes are effective January 2002, but one or two proposed ribbons and medals may be approved during the year.
- Insignia Two insignia made their debut in 2001: