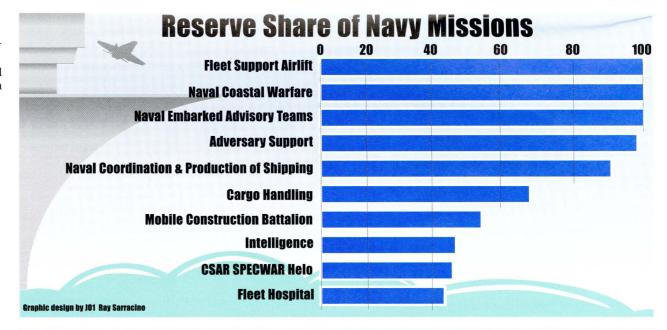

#### **GREAT VALUE** Selected Reservists: 19% of the Force, 3% of the budget Navy Budget Navy Manpower Reserve **Active 96.9%** Reserve (SELRES & TAR\*) 3.1% (MPN, O&MN MILCON, APN, WPN. 18.8% **(RPN** SCN. OPN. Mannower 08MNR **AMMO NAVY** for active Navy ENVIRONMENTAL **Active** are based on officers RDT&E enlisted and midshipmen SEALIFT. BRAC 81.2% Reserve percentages are ased on officers and enlisted **FAM HOUSING** Selected Reservists including TARs, but not on non-operationa Reserves (i.e, Individual Ready Reservists and Standby Re FY 02 FY 02 serves) or Retired Navy. Graphics by JO1 Ray Sarracino Information source: Highlights of Department of the Navy FY 02 Budget Thanks to LCDR Robert Marin and LCDR Tim Boulay of NO95 for providing inform