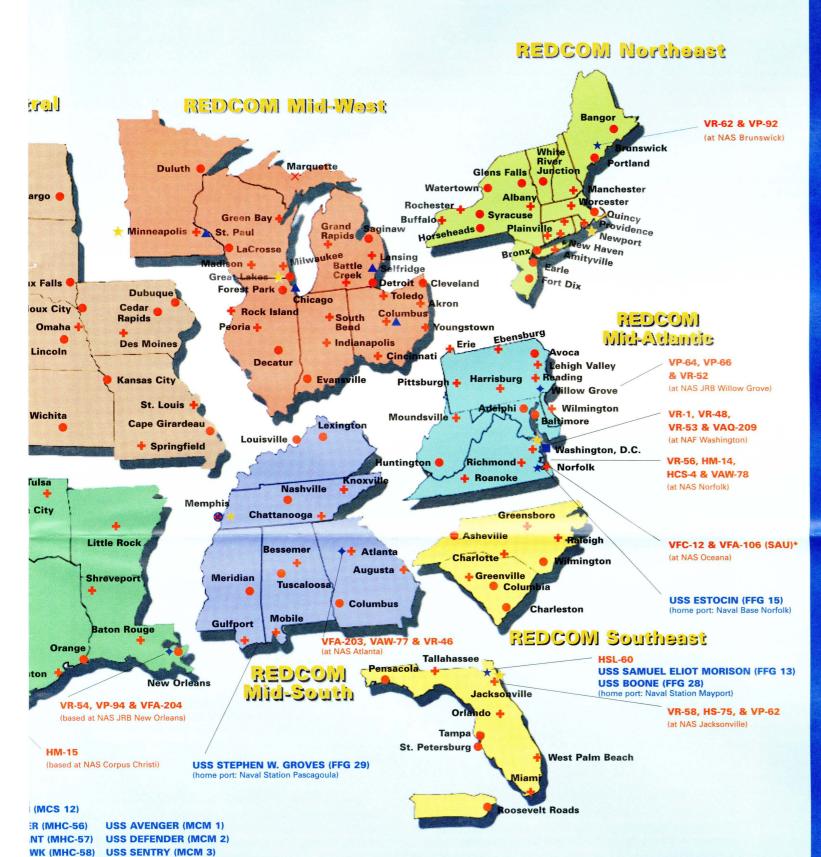

### Naval Reservists Support the Fleet

Naval Reserve Sailors from across the United States deploy on Annual Training and other duty to support Fleet missions and operations in peacetime and during contingencies. Here are highlights of Fiscal Year 2001 operations and exercises that Naval Reservists (\*) supported:

Naval Reservist News thanks the staffs of COMNAVAIRESFOR and COMNAVSURFRESFOR for operations and exercise information on this map of FY 01 operational highlights.

Note: Other Reservists deployed for more exercises and operations during FY 01 than could be shown in this limited space. For example, some worked in detachments, assigned to overseas commands and stateside operations. Naval Reservists—individuals as well as units and detachments—provided numerous responses to Fleet needs as the "Right Reservists with the Right Equipment to the Right Place at the Right Time...Every Time. Most operations and exercises are indicated only once on this highlight map, though many took place at a number of sites across the globe with Reservists supporting various phases of operations.