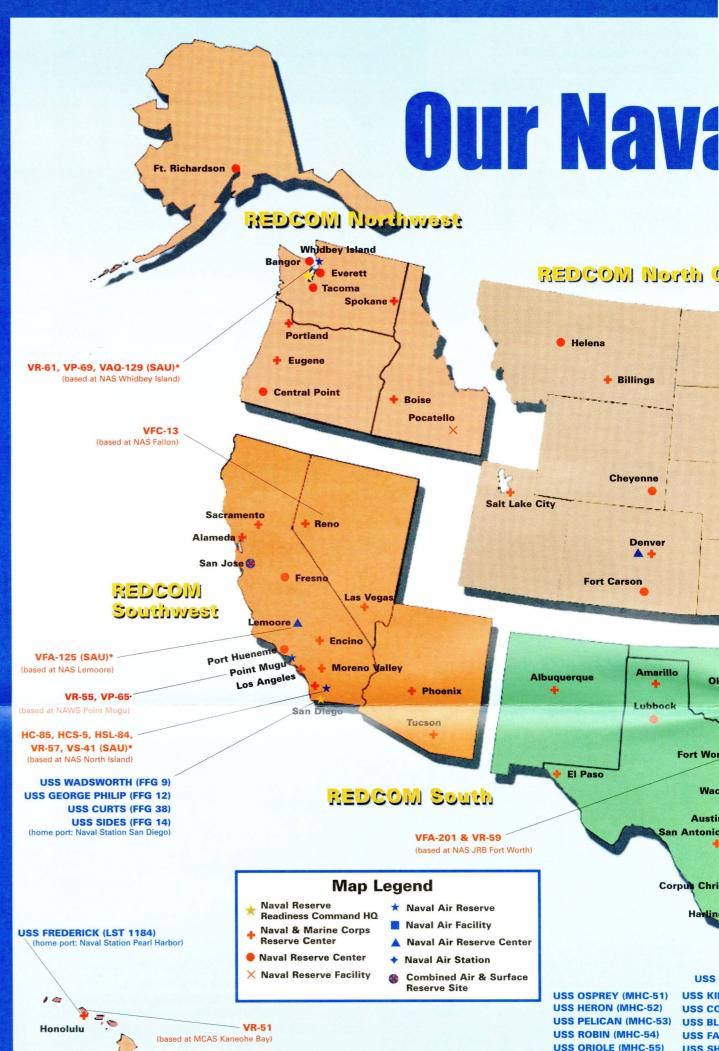

### **Eight Guided Missile Frigates** Oliver Hazard Perry class

- USS WADSWORTH (FFG 9) San Diego, Calif.
- USS GEORGE PHILIP (FFG 12) San Diego, Calif. • USS SAMUEL ELIOT MORISON (FFG 13) - Mayport, Fla.
- USS SIDES (FFG 14) San Diego, Calif.
- USS ESTOCIN (FFG 15) Norfolk, Va.
- USS BOONE (FFG 28) Mayport, Fla.
- USS STEPHEN W. GROVES (FFG 29) Pascagoula, Miss. • USS CURTS (FFG 38) - San Diego, Calif.

One Mine ( Comman USS INCHON

Fort Wo

Austi

USS

USS KII

USS CO

USS BL

USS FA

USS SH

Corpus Chri

Counterme Avenger cla

- USS AVENGER USS DEFENDE
- USS SENTRY
- · USS CHAMPI

### Ships -

- ] Ingleside, Texas 2) — Ingleside, Texas
- Ingleside, Texas 4) — Ingleside, Texas
- Osprey class - Ingleside, Texas • USS OSPREY (MHC 51) — Ingleside, Texas

**USS CHAMPION (MCM 4) USS GLADIATOR (MCM 11)** 

**Ten Coastal Minehunter Ships** 

- USS HERON (MHC 52) Ingleside, Texas
- USS PELICAN (MHC 53) Ingleside, Texas
- USS ROBIN (MHC 54) Ingleside, Texas
- USS ORIOLE (MHC 55) Ingleside, Texas
- USS KINGFISHER (MHC 56) Ingleside, Texas • USS CORMORANT (MHC 57) — Ingleside, Texas
- USS FALCON (MHC 59) Ingleside, Texas
- USS BLACK HAWK (MHC 58) Ingleside, Texas