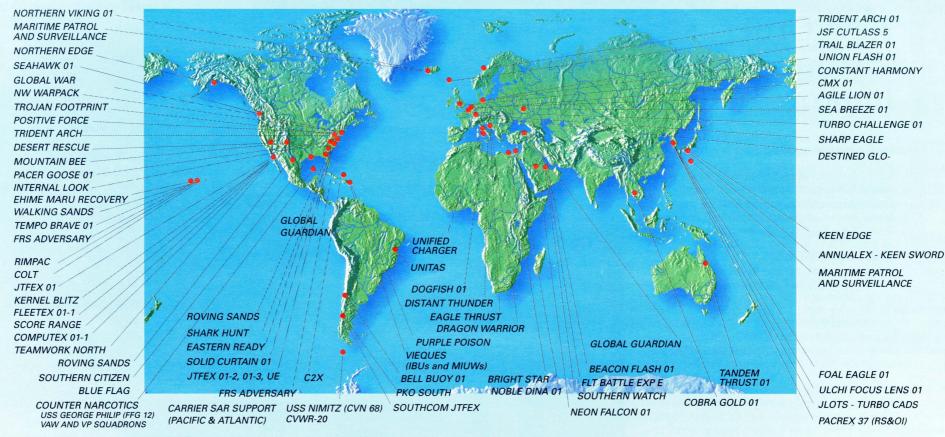

### Naval Reservists Support the Fleet

Naval Reserve Sailors from across the United States deploy on Annual Training and other duty to support Fleet missions and operations in peacetime and during contingencies. Here are highlights of Fiscal Year 2001 operations and exercises that Naval Reservists (\*) supported:

Naval Reservist News thanks the staffs of COMNAVAIRESFOR and COMNAVSURFRESFOR for operations and exercise information on this map of FY 01 operational highlights.

Note: Other Reservists deployed for more exercises and operations during FY 01 than could be shown in this limited space. For example, some worked in detachments, assigned to overseas commands and stateside operations. Naval Reservists—individuals as well as units and detachments—provided numerous responses to Fleet needs as the "Right Reservists with the Right Equipment to the Right Place at the Right Time...Every Time. Most operations and exercises are indicated only once on this highlight map, though many took place at a number of sites across the globe with Reservists supporting various phases of operations.