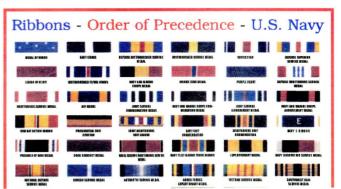

### Sailors see few changes in 2002 ratings, insignia, ribbons and medals

Only a few changes in Navy uniform insignia, ratings, ribbons and devices will take place in 2002:

• Ratings — Gone are ratings AMH and AMS, GMG and GMM; however, there are still Sailors in the AM and GM ratings. In 2001, CNO also approved special ratings in recognition of highest enlisted command responsibilities:

MCPON, FORCM, FLTCM, CNOCM and CMDCM.

- **Ribbons** No changes are effective January 2002, but one or two proposed ribbons and medals may be approved during the year.
- Insignia Two insignia made their debut in 2001:

#### **Ribbon Checker**

One extremely helpful part of the Web site is the Navy ribbon checker. This interactive Web site allows personnel to create a graphic display of the correct order of ribbons to which they are entitled.