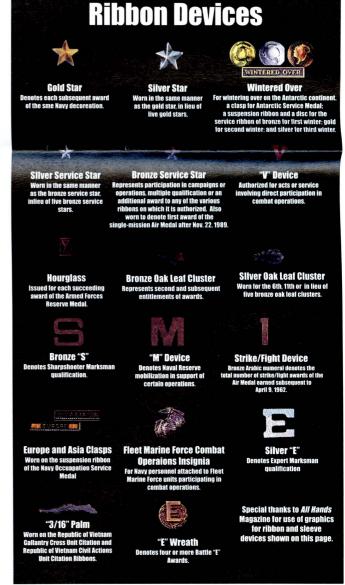

### Sailors see few changes in 2002 ratings, insignia, ribbons and medals

Only a few changes in Navy uniform insignia, ratings, ribbons and devices will take place in 2002:

• Ratings — Gone are ratings AMH and AMS, GMG and GMM; however, there are still Sailors in the AM and GM ratings. In 2001, CNO also approved special ratings in recognition of highest enlisted command responsibilities:

MCPON, FORCM, FLTCM, CNOCM and CMDCM.

- **Ribbons** No changes are effective January 2002, but one or two proposed ribbons and medals may be approved during the year.
- Insignia Two insignia made their debut in 2001: