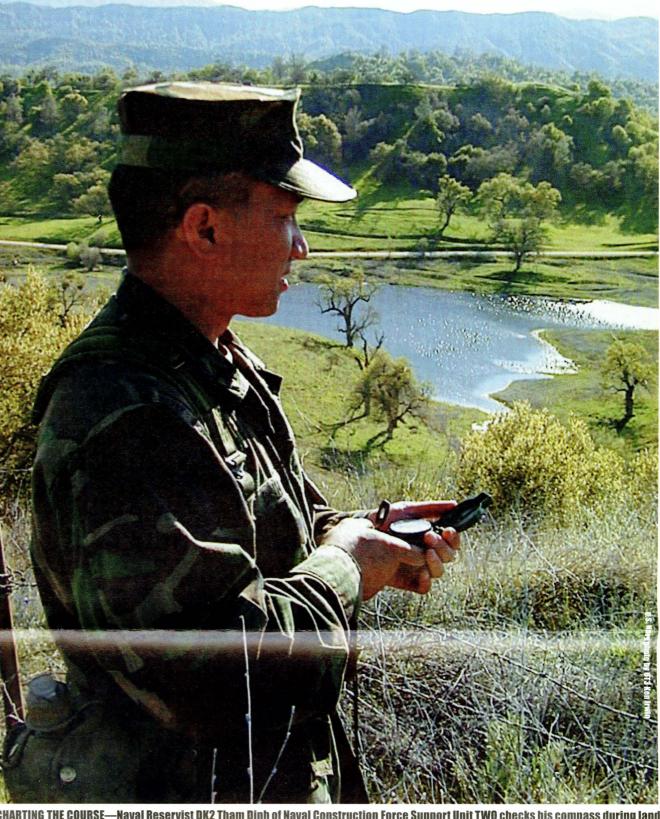

To access, go to the Navy Manpower and Analysis Center (NAVMAC) Web site at www.navmac.navy.mil.

CHARTING THE COURSE—Naval Reservist DK2 Tham Dinh of Naval Construction Force Support Unit TWO checks his compass during land navigation training at Fort Hunter Liggett, Calif.