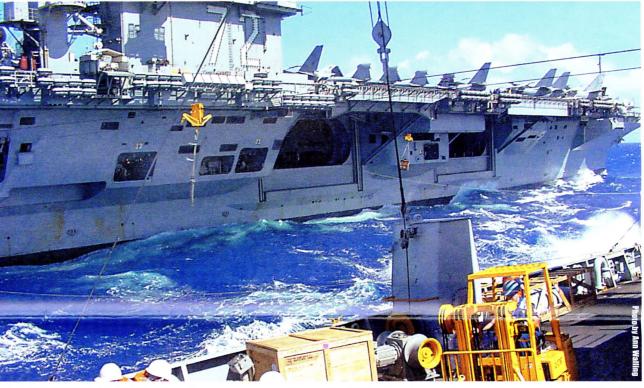

REPLENISHING SUPPLIES AT SEA—Naval Reservists support Military Sealift Command operations worldwide. Above, USS ABRAHAM LINCOLN (CVN 72) and SS CAPE GIRARDEAU (T-AK 2039) conduct an underway replenishment.