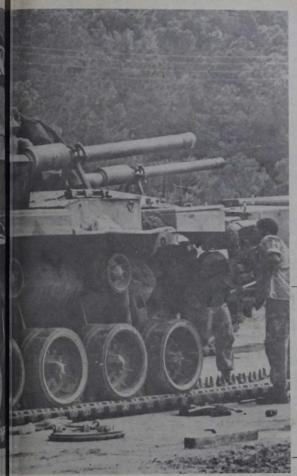

Exercise "Teamwork 80" is the 4th MAB's third deployment to Norway in its eight-year history.

VIKING MARINE — U.S. Marines are not strangers to Norway. For several years Marines of the Fleet Marine Force Atlantic have trained in the northern-most NATO country. This year exercise "Teamwork '80" will involve military units from eight NATO countries including the 4th Marine Amphibious Brigade. The Brigade will depart tomorrow for the strategically important Northern Flank of Europe. (USMC photo by 1st.k. Russ Thurman)