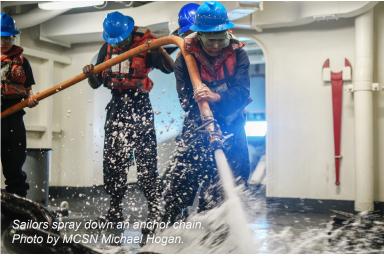

# HIGHLIGHTS F DEPLOYME OCT 2017 - APR

Story by MC3 Alex Corona, USS Theodore Roosevelt Public Affairs

ailors and Marines embarked aboard the aircraft carrier USS Theodore Roosevelt (CVN 71) returned to Naval Air Station North Island, May 7, after a successful seven-month deployment.

Theodore Roosevelt departed San Diego, Oct. 6 and spent the deployment supporting Operations Inherent Resolve and Freedom's Sentinel, as well as maritime security cooperation efforts in 5th and 7th Fleet areas of operations.