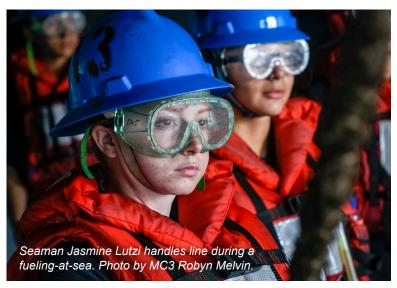

# HIGHLIGHTS F DEPLOYME OCT 2017 - APR

Story by MC3 Alex Corona, USS Theodore Roosevelt Public Affairs

ailors and Marines embarked aboard the aircraft carrier USS Theodore Roosevelt (CVN 71) returned to Naval Air Station North Island, May 7, after a successful seven-month deployment.