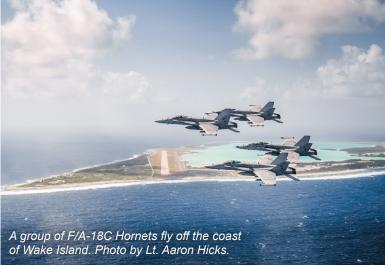

# HIGHLIGHTS F DEPLOYME OCT 2017 - APR

Story by MC3 Alex Corona, USS Theodore Roosevelt Public Affairs

ailors and Marines embarked aboard the aircraft carrier USS Theodore Roosevelt (CVN 71) returned to Naval Air Station North Island, May 7, after a successful seven-month deployment.

Theodore Roosevelt departed San Diego, Oct. 6 and spent the deployment supporting Operations Inherent Resolve and Freedom's Sentinel, as well as maritime security cooperation efforts in 5th and 7th Fleet areas of operations.

The ship transited more than 56,000 miles, and made five port calls in four different countries, to include the United Arab Emirates, the Kingdom of Bahrain, the Republic of Singapore, and the Republic of the Philippines, as well as port calls in Hawaii and Guam.