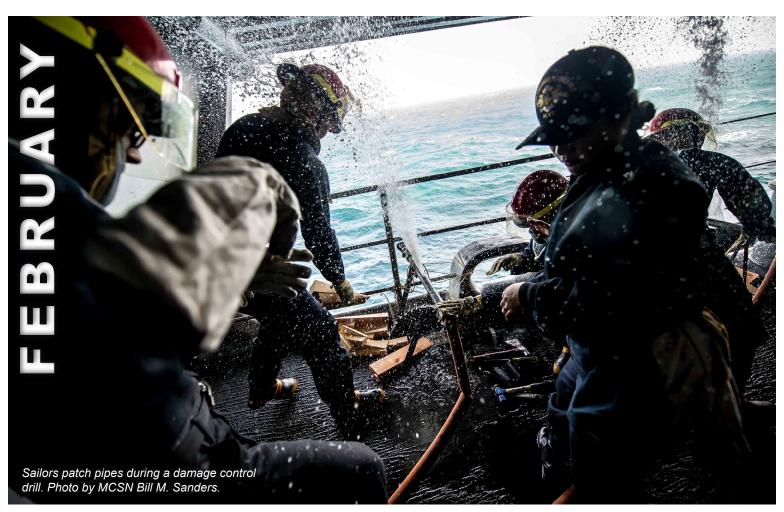

# HIGHLIGHTS F DEPLOYME OCT 2017 - APR

Story by MC3 Alex Corona, USS Theodore Roosevelt Public Affairs

ailors and Marines embarked aboard the aircraft carrier USS Theodore Roosevelt (CVN 71) returned to Naval Air Station North Island, May 7, after a successful seven-month deployment.

Theodore Roosevelt departed San Diego, Oct. 6 and spent the deployment supporting Operations Inherent Resolve and Freedom's Sentinel, as well as maritime security cooperation efforts in 5th and 7th Fleet areas of operations.