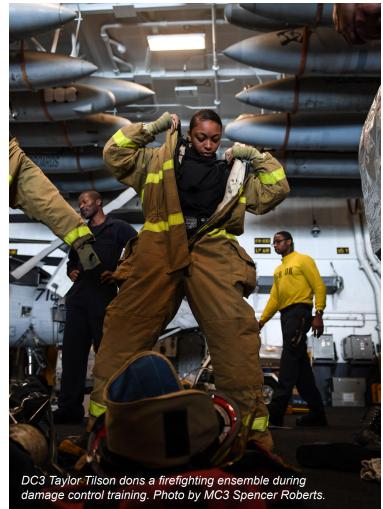

# HIGHLIGHTS F DEPLOYME OCT 2017 - APR

Story by MC3 Alex Corona, USS Theodore Roosevelt Public Affairs

ailors and Marines embarked aboard the aircraft carrier USS Theodore Roosevelt (CVN 71) returned to Naval Air Station North Island, May 7, after a successful seven-month deployment.

Theodore Roosevelt departed San Diego, Oct. 6 and spent the deployment supporting Operations Inherent Resolve and Freedom's Sentinel, as well as maritime security cooperation efforts in 5th and 7th Fleet areas of operations.