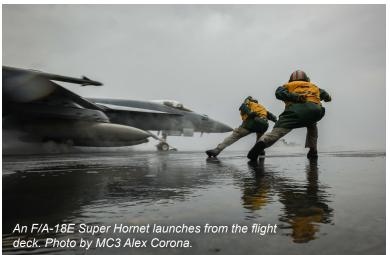

# HIGHLIGHTS F DEPLOYME OCT 2017 - APR

Story by MC3 Alex Corona, USS Theodore Roosevelt Public Affairs

ailors and Marines embarked aboard the aircraft carrier USS Theodore Roosevelt (CVN 71) returned to Naval Air Station North Island, May 7, after a successful seven-month deployment.

Theodore Roosevelt departed San Diego, Oct. 6 and spent the deployment supporting Operations Inherent Resolve and Freedom's Sentinel, as well as maritime security cooperation efforts in 5th and 7th Fleet areas of operations.