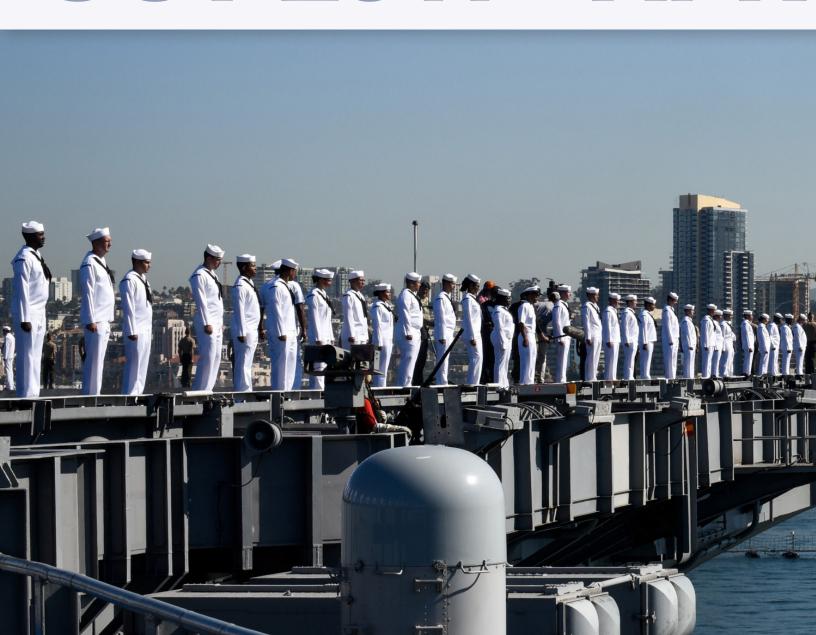

# HIGHLIGHTS F DEPLOYME OCT 2017 - APR

Story by MC3 Alex Corona, USS Theodore Roosevelt Public Affairs

ailors and Marines embarked aboard the aircraft carrier USS Theodore Roosevelt (CVN 71) returned to Naval Air Station North Island, May 7, after a successful seven-month deployment.

Theodore Roosevelt departed San Diego, Oct. 6 and spent the deployment supporting Operations Inherent Resolve and Freedom's Sentinel, as well as maritime security cooperation efforts in 5th and 7th Fleet areas of operations.

The ship transited more than 56,000 miles, and made five port calls in four different countries, to include the United Arab Emirates, the Kingdom of Bahrain, the Republic of Singapore, and the Republic of the Philippines, as well as port calls in Hawaii and Guam.