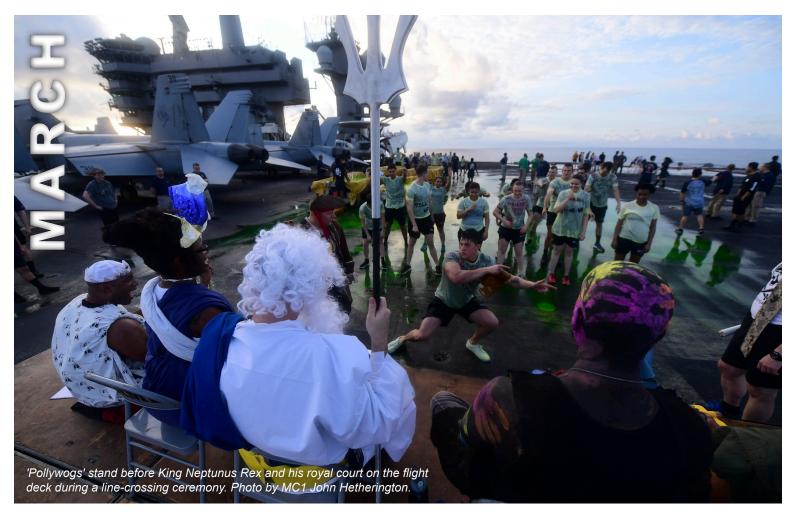

March 28, 2018 - More than 2,000 Sailors and Marines participated in the Shellback ceremony upon crossing the Equator.

Sailor of the Year, Mom's Fridge Edition

I should find this Sardine-jello fella and tell him to give my daughter a raise.