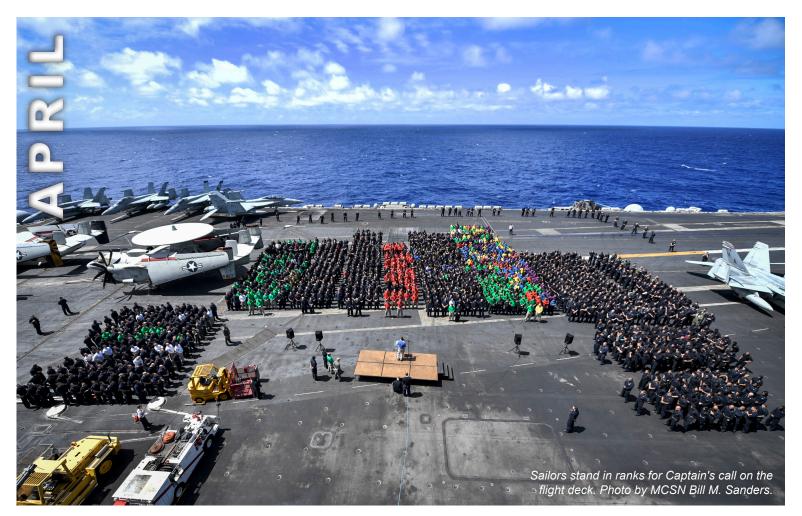

# HIGHLIGHTS F DEPLOYME OCT 2017 - APR

Story by MC3 Alex Corona, USS Theodore Roosevelt Public Affairs

ailors and Marines embarked aboard the aircraft carrier USS Theodore Roosevelt (CVN 71) returned to Naval Air Station North Island, May 7, after a successful seven-month deployment.

Roosevelt Sailors and Marines demonstrated more than just mission accomplishment on their deployment. They also gave back to the countries they visited to enhance cooperation and cultural understanding. A total of 383 Sailors and Marines contributed more than 1,200 man hours during 19 community service projects.