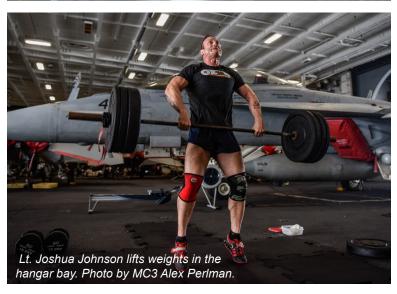

# HIGHLIGHTS F DEPLOYME OCT 2017 - APR

Story by MC3 Alex Corona, USS Theodore Roosevelt Public Affairs

ailors and Marines embarked aboard the aircraft carrier USS Theodore Roosevelt (CVN 71) returned to Naval Air Station North Island, May 7, after a successful seven-month deployment.

Theodore Roosevelt departed San Diego, Oct. 6 and spent the deployment supporting Operations Inherent Resolve and Freedom's Sentinel, as well as maritime security cooperation efforts in 5th and 7th Fleet areas of operations.