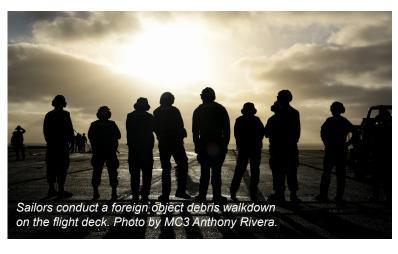

### CONTENTS

JƏNOS ƏYI U(

the flight deck . Photo by MC3 Spencer Roberts. Sailors conduct a foreign object debris walkdown on