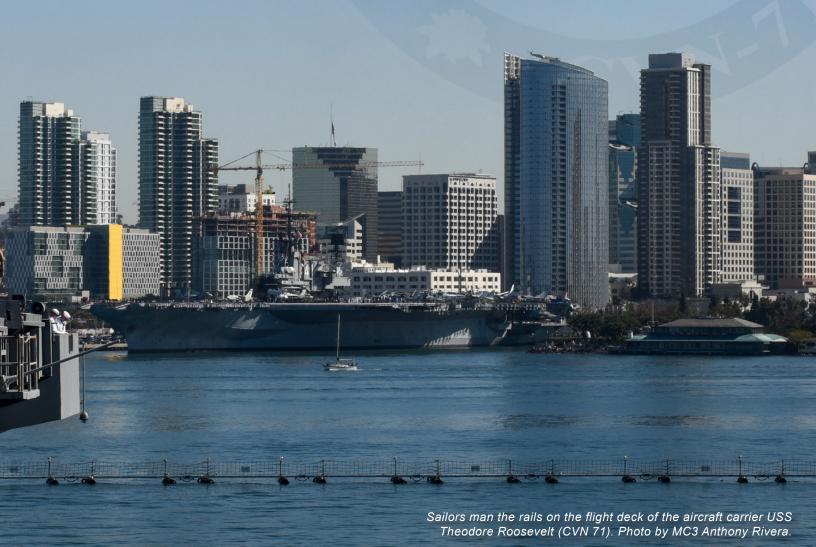

# HIGHLIGHTS F DEPLOYME OCT 2017 - APR

Story by MC3 Alex Corona, USS Theodore Roosevelt Public Affairs

ailors and Marines embarked aboard the aircraft carrier USS Theodore Roosevelt (CVN 71) returned to Naval Air Station North Island, May 7, after a successful seven-month deployment.

Theodore Roosevelt departed San Diego, Oct. 6 and spent the deployment supporting Operations Inherent Resolve and Freedom's Sentinel, as well as maritime security cooperation efforts in 5th and 7th Fleet areas of operations.

The ship transited more than 56,000 miles, and made five port calls in four different countries, to include the United Arab Emirates, the Kingdom of Bahrain, the Republic of Singapore, and the Republic of the Philippines, as well as port calls in Hawaii and Guam.