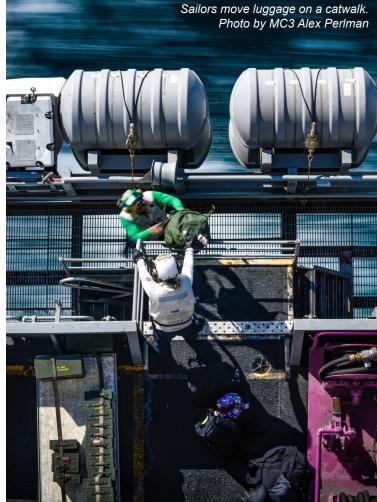

## R CONTENTS

On the Cover

Sailors transfer parts from the hangar bay to a storeroom. Photo by MCSN Bill M. Sanders.