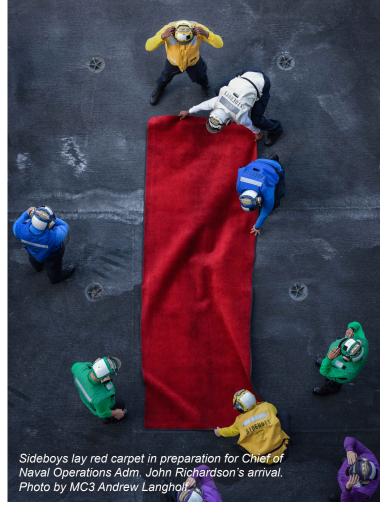

Dec. 29, 2017 - Chief of Naval Operations Adm. John Richardson and Master Chief Petty Officer of the Navy Steven Giordano got underway with TR following a port call in Dubai.

March 25, 2018 - TR departed 5th Fleet and began maritime security operations in 7th Fleet.