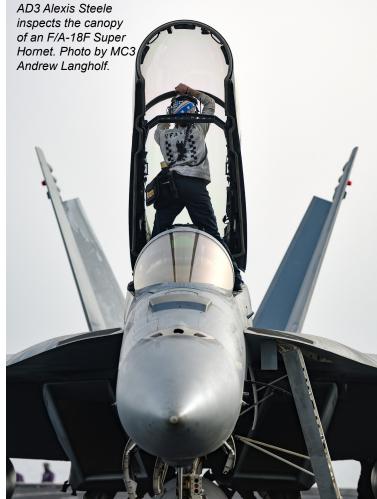

# HIGHLIGHTS F DEPLOYME OCT 2017 - APR

Story by MC3 Alex Corona, USS Theodore Roosevelt Public Affairs

ailors and Marines embarked aboard the aircraft carrier USS Theodore Roosevelt (CVN 71) returned to Naval Air Station North Island, May 7, after a successful seven-month deployment.

Theodore Roosevelt departed San Diego, Oct. 6 and spent the deployment supporting Operations Inherent Resolve and Freedom's Sentinel, as well as maritime security cooperation efforts in 5th and 7th Fleet areas of operations.