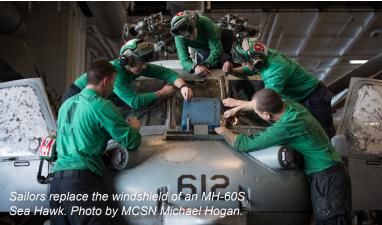

Approximately 70 aircraft from the squadrons of Carrier Air Wing (CVW) 17 flew 8,319 hours and 1,164 combat sorties and performed counterterrorism operations in Syria, Iraq, and Afghanistan.

Theodore Roosevelt also earned the 2017 Battle Efficiency "E" award for West Coast aircraft carriers, and became the first aircraft carrier on the West Coast to earn the Jackie G. Brown Fleet Logistics Excellence award.