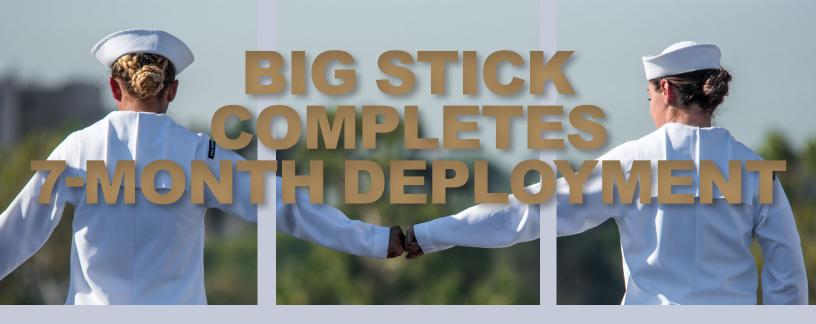

#### **Big Stick Completes Deployment**

After an arduous seven months, TR wraps up deployment and returns to San Diego

# HIGHLIGHTS F DEPLOYME OCT 2017 - APR

Story by MC3 Alex Corona, USS Theodore Roosevelt Public Affairs

ailors and Marines embarked aboard the aircraft carrier USS Theodore Roosevelt (CVN 71) returned to Naval Air Station North Island, May 7, after a successful seven-month deployment.

Theodore Roosevelt departed San Diego, Oct. 6 and spent the deployment supporting Operations Inherent Resolve and Freedom's Sentinel, as well as maritime security cooperation efforts in 5th and 7th Fleet areas of operations.