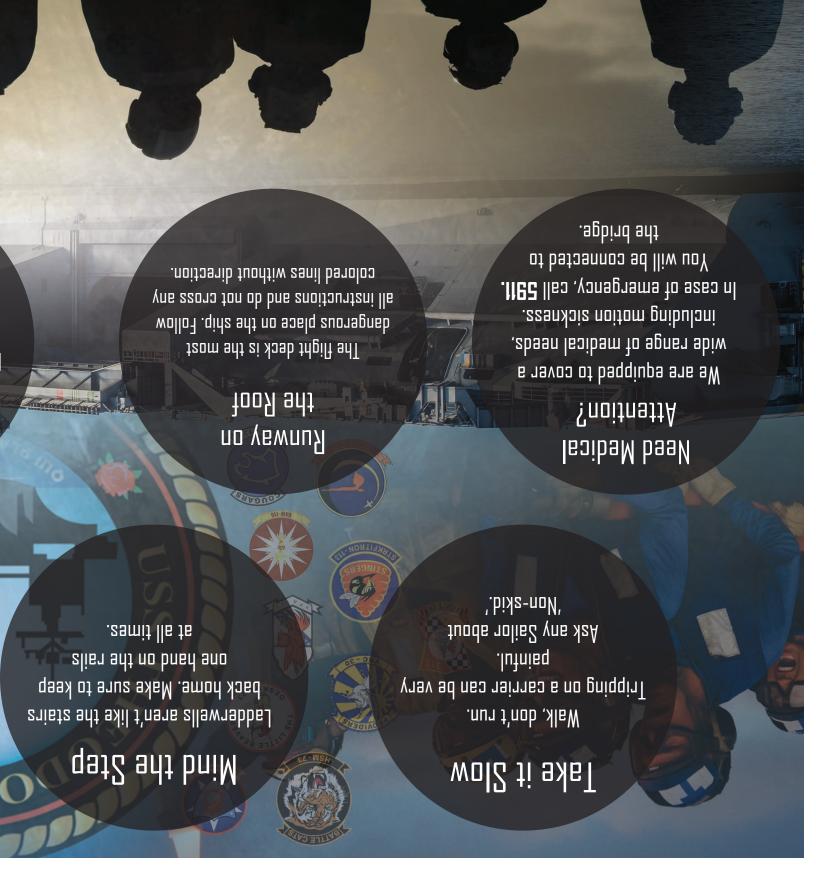

#### qU sbeaH

There are many buttons, levers, valves, and switches onboard. Each affects an important system and could be dangerous to use without proper training.

#### IbaeodaavO neM

hrest of man overboard, proceed carefully to your mustering stations with your sponsor.

#### Speak Up

tedt noitibnoo yne aas uoy tl Juoy llat, tales laaf t'nsaob Sponsor or guide immediately.

#### дП пазАвіЛ

Jon't wear sunglasses inside the skin of the ship. It can be dark even during the day.

#### viiority

Ytałes nuoy

• WEICOME

#### while working the lever. bald doors with your ather hand .qida aht gnitianent Watch your Angers. out of the walls. Be careful when there are a lot of things sticking suck shut. .qi no nago wold theim bne anussang The ship rocks and tilts a lot and ПБ Quick-acting doors can be under anussan9 dpiH abiT llo9 .tnamqiupa lesirtsələ nahto no saxodasut houot t'noO allowed to enter. electricity. ane lannoznaq bazinodtue power plants, so there's a lot of ylno tedt sacelq are aradT Tealoun owt to tto snur qidz zidT stnamqolava0 **GESTRICTED** Shocking

our priority

blead !

• WEICOME Secure keys, jewelry, coins, etc. best bet. Flight Deck and in the Hangar bay. Joy ans saods ybnuts bns stns9 and no agemeb suoinas asues nes make it difficult to transit the sh (zindaO toajdO ngiano7) OO7 Skirts, sandals, and high-heels c ...wes ano trem2 ssar0 on tedt 007 adT lyteridt ton er uoy li .sauthorized spaces. Remember to drink water, even ni zamit bazinodtus and not even notice. Please, only smoke during You can dehydrate very quickly Stagil a baak **Hydrate** 

Ytałes nuoy