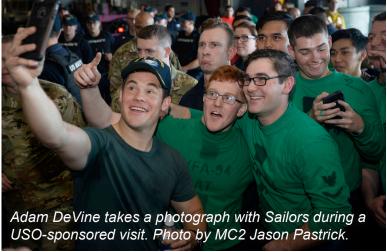

Nov. 27, 2017 - TR entered U.S 5th Fleet area of operations in support of Operations Inherent Resolve and Freedom's Sentinel.

Dec. 23, 2017 - Chairman of the Joint Chiefs of Staff U.S. Marine Corps Gen. Joe Dunford hosted a USO Holiday Tour for the Sailors and Marines deployed aboard TR.