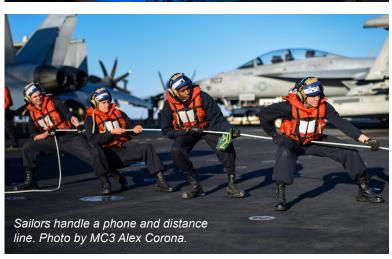

# HIGHLIGHTS F DEPLOYME OCT 2017 - APR

Story by MC3 Alex Corona, USS Theodore Roosevelt Public Affairs

ailors and Marines embarked aboard the aircraft carrier USS Theodore Roosevelt (CVN 71) returned to Naval Air Station North Island, May 7, after a successful seven-month deployment.

Theodore Roosevelt departed San Diego, Oct. 6 and spent the deployment supporting Operations Inherent Resolve and Freedom's Sentinel, as well as maritime security cooperation efforts in 5th and 7th Fleet areas of operations.