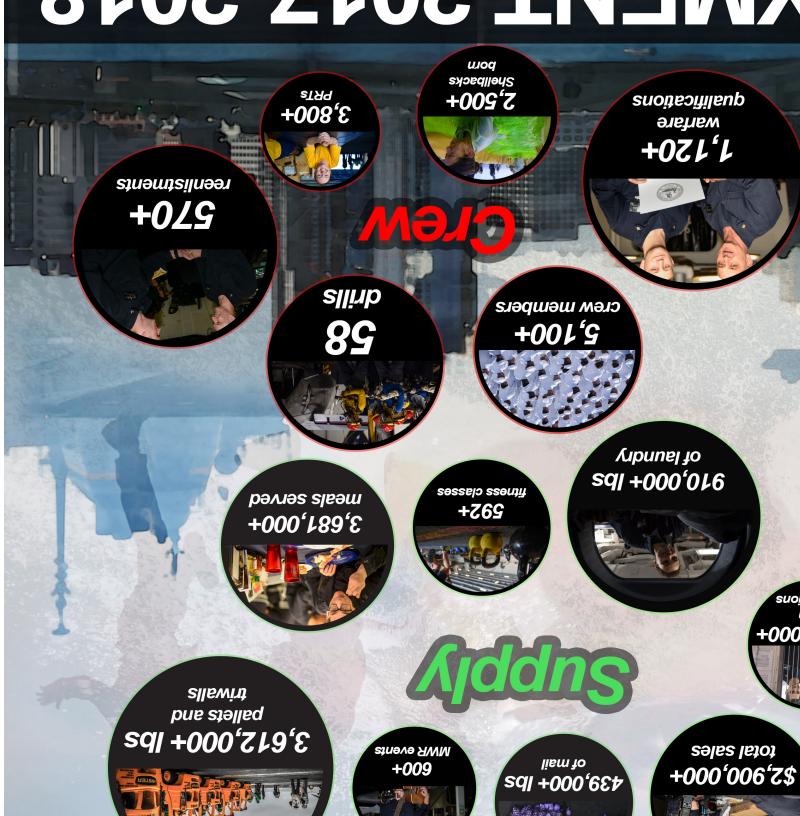

## SAJAMON JANY SALAN SALAN

**50° 300+ 300+ 300+** 

səimos latot JP-5 transferred 40°200+ 23'000'000+ dal

> arrested landings +008'2

at Sea Replenishments

distinguished stofisiv

+009

elevator runs +00t'E

aircraft moves +009'77

commands ешрэцкөд

әреш ot tresh water Jeb +000,000,07

diys

*traveled* səlim +000'09

bout calls