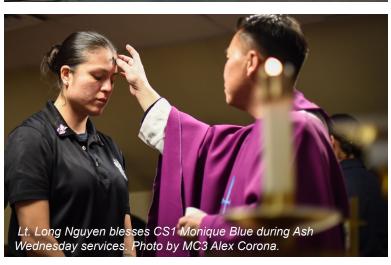

#### WE ARE TR -

Name: MC3 Alex Corona

**Hometown: Rancho** 

Cucamonga, Calif.

**Favorite thing about** 

the Navy: Taking

pictures

Message to the crew:

Hooyah!

Favorite food: San

Biaggio NY style pizza

**Favorite movie: The** 

Good, The Bad and

The Ugly