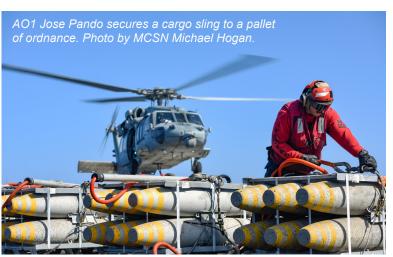

# HIGHLIGHTS F DEPLOYME OCT 2017 - APR

Story by MC3 Alex Corona, USS Theodore Roosevelt Public Affairs

ailors and Marines embarked aboard the aircraft carrier USS Theodore Roosevelt (CVN 71) returned to Naval Air Station North Island, May 7, after a successful seven-month deployment.

Theodore Roosevelt departed San Diego, Oct. 6 and spent the deployment supporting Operations Inherent Resolve and Freedom's Sentinel, as well as maritime security cooperation efforts in 5th and 7th Fleet areas of operations.

The ship transited more than 56,000 miles, and made five port calls in four different countries, to include the United Arab Emirates, the Kingdom of Bahrain, the Republic of Singapore, and the Republic of the Philippines, as well as port calls in Hawaii and Guam.