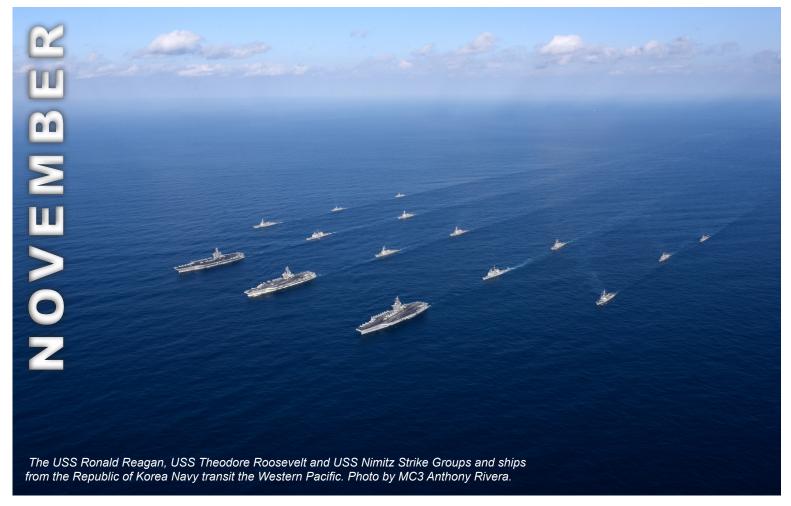

## DEPLOYMENT HISTORY

Nov. 11, 2017 - TR conducted tri-carrier operations with the USS Ronald Reagan (CVN 76) and USS Nimitz (CVN 68) carrier strike groups in the Sea of Japan.

Nov. 26, 2017 - TR promoted 337 Sailors to first, second, and third class petty officer in a ceremony on the flight deck, from the Navywide advancement exam held in September.