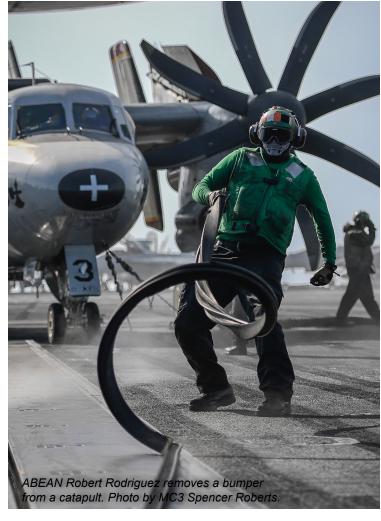

Approximately 70 aircraft from the squadrons of Carrier Air Wing (CVW) 17 flew 8,319 hours and 1,164 combat sorties and performed counterterrorism operations in Syria, Iraq, and Afghanistan.

Theodore Roosevelt also earned the 2017 Battle Efficiency "E" award for West Coast aircraft carriers, and became the first aircraft carrier on the West Coast to earn the Jackie G. Brown Fleet Logistics Excellence award.