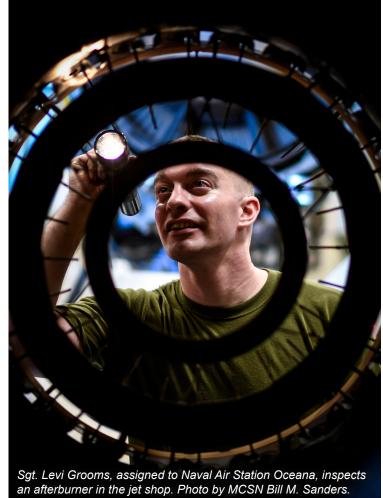

# HIGHLIGHTS F DEPLOYME OCT 2017 - APR

Story by MC3 Alex Corona, USS Theodore Roosevelt Public Affairs

ailors and Marines embarked aboard the aircraft carrier USS Theodore Roosevelt (CVN 71) returned to Naval Air Station North Island, May 7, after a successful seven-month deployment.

Theodore Roosevelt departed San Diego, Oct. 6 and spent the deployment supporting Operations Inherent Resolve and Freedom's Sentinel, as well as maritime security cooperation efforts in 5th and 7th Fleet areas of operations.

The ship transited more than 56,000 miles, and made five port calls in four different countries, to include the United Arab Emirates, the Kingdom of Bahrain, the Republic of Singapore, and the Republic of the Philippines, as well as port calls in Hawaii and Guam.