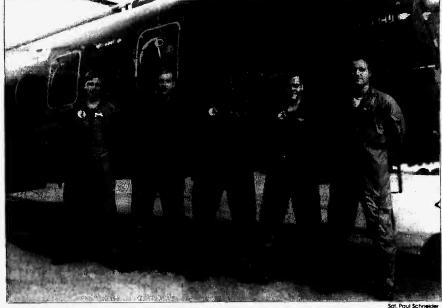

Marines rescue pilot near Molokai

By Sgt. Paul Schneider

A Marine Search and Rescue

A Marine Search and Rescue helicopter crew rescued a civilian pilot Sept. 29 after his helicopter was forced down in the ocean about 10 miles west of Molokai. Matthew Hardy, who was flying from Maui to Honolulu, was rescued by the Station Operations and Maintenance Squadron helicopter after being in the water almost, two hours.

almost two hours.

The five-man SAR crew of four Marines and one sailor showed a lot of versatility and endurance to accomplish the rescue. "We were out on a training flight

at the time we got a call from base operations and they advised us that they were called by the Joint Rescue Coordination Center and were notified that an aircraft went down off Molokai," explained Cant Robert Stevenson who was

Capt. Robert Stevenson, who was the copilot on the rescue. The SAR crew was training around Kahuku Point at the north end of Oahu when they got the call. The Marines had to fly back to the station to refuel and quickly

to the station to retuel and quickly head for the crash area. Coast Guard and Air National Guard C-130s were already on the scene when the HH-46 SAR helicopter arrived on scene, Stevenson explained. The crew of the Air National Guard C-130 was the first to catch a glimpse of the downed pilot, but they lost sight

"We knew there was a guy in the water," Stevenson said. The Coast Guard commander divided up search areas for the three aircraft in an effort to locate Hardy quicker.

Members of Search and Rescue team (from left to right) HM2 Drew Garcia, Cpl. Marvin Brungardt, LCpl. William Rogers, Capt. Robert Stevenson and Maj. Robert Clinton.

The Marine helicopter had been searching for about 30 minutes when the Air National Guard C-130 crew announced they had found the pilot. While the C-130 orbited the downed pilot. Stevenson and Maj. Robert Clinton, the HH-46 pilot, flew to the site to make the pickup.

the pickup.

When it came time for the SAR crew to put their skills and teamwork to the test, the many

Once over Hardy, the control of the helicopter was passed back to the corpsman, HM2 Drew Garcia, who operated the joy stick on the coupler to fine-tune the helicopter's osition over the downed pilot. When in the proper position, LCpl. William Rogers, the crew chief, helped Cpl. Marvin Brungardt, the swimmer, into the basket and

hours of training paid big Rogers lowered him down.

Once over Hardy, the control of the helicopter was passed back to the corpsman, HM2 Drew Garcia, lt took no more than two minutes who operated the joy stick on the time in the door to back up to the waste."

up and out of the water."

Once in the helicopter, the corpsman assessed Hardy's injuries. Before Clinton and Stevenson flew back to the station,