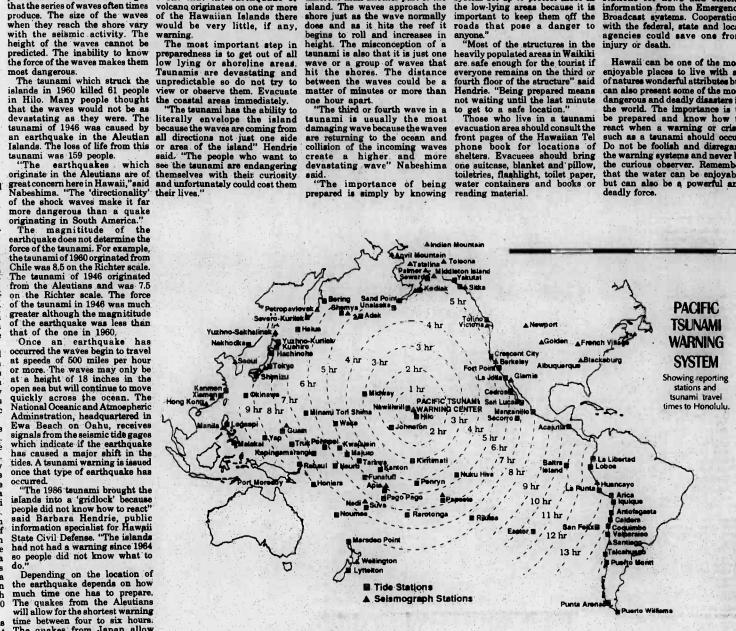

# This week around the world

#### Fighting continues in Georgia

IIA second rebellion has erupted in the the former Soviet republic of Georgia. Troops loyal to former Georgia President Zviad Gamsakhurdia gained control of the Black Sea port city of Porti Saturday.

the Black Sea port city of Porti Saturday.
Georgian leader Eduard Shevardnadze is now dealing with two uprisings in his country. Last week Abkhazian separatists gained control of the city of Sukhumi after an intense 11-day siege.
The Abkhazian rebels are fighting for control of the coastal area which includes Sukhumi and they are seeking to secocia from

they are seeking to secede from Georgia and form a independent country or become part of Russia. Shevardnadze blamed Russia for

the fall of the city and inspiring the rebels to secede. He said

the rebels to secede. He said Russia could have prevented the fall of the city.

The city is located near the border with Russia. Shevardnadze has repeatedly accused Russia of supplying arms to the rebels.

The province of Abkhazia is now completely under the control of the Abkhazian separatists.

#### Somalia attacks worst in mission

WOFSUM MISSION

2 Two Army helicopters were shot down Sunday and at least 12 Americans were killed during fighting over the weekend in Mogadishu. There are still six Americans listed as missing and one American, the pilot of one of the downed helicopters, is known to have been captured by forces loyal to warlord Mohamed Farah Aidid.

The two helicopters were downed.

The two helicopters were downed by rocket propelled grenades in southern Mogadishu. As many as

southern Mogadishu. As many as 75 American troops were wounded during the intense fighting in the area, which is known to be an Aidid stronghold.

During the Sunday raid, the United Nations captured 24 Somalis, including three top militamembers. In addition, several hundred Somalis were thought to have been killed or wounded in the attack. the attack.

In response to the bitter attack. the United States is sending reinforcements to Somalia. The attack has caused the leadership to reevaluate the United States role in the mission in Somalia. The new dealeyment of forces

The new deployment of forces will include M1A1 tanks, AC-130 gunships and about 600 military personnel.

#### Yeltsin consolidates power, reaffirms election date

3 Russian President Boris Yeltsin has reaffirmed his pledge of parliamentary elections Dec. 12 as

he sought to calm the Russian people after his troops crushed a

revolt Monday.
Russian troops loyal to Yeltsin ended the revolt by members of the Russian Parliament, which Yeltsin had disbanded, after fierce

Yeltsin had disbanded, after fierce fighting.
The parliament was a hold-over institution from the former Soviet Union. Members of parliament had been very critical of Yeltsin's reforms and were seeking a return to the communist system.
One American was killed and six were wounded during the fighting. One of the wounded included a Marine security guard who was struck in the neck by a bullet while at the United States Embassy, which is located near Embassy, which is located near the parliament building.

Yeltsin has declared a state of emergency in Russia and is seeking to consolidate his power. The state of emergency limits the rights of Russians in Moscow, including a ban on public demonstrations.

#### China conducts nuclear test

4 China conducted the first underground nuclear test in about one year Tuesday amid

underground nuclear test in about one year Tuesday amid international protest.

In response, the United States announced its intention to prepare a possible resumption of nuclear testing next year.

The United States' statement also asked China and other nuclear

powers to agree on a comprehensive test ban which would eliminated nuclear testing. In July, President Clinton extended a moratorium on tests by the United States for 15 months, but reserved the right to resume testing at any time if other nations did.

#### Rabin, Arafat meet in Egypt

meet in Egypt

Distraction Frime Minister Yitzhak Rabin and PLO chairman Yasser Arafat met in Cairo, Egypt for their first official meeting. The two discussed how to make Palestinian self-rule a reality in the occupied Gaza Strip and the West Bank town of Jericho.

The khmer Rouge has offered to disband its army and give the they are allowed several key positions in the national government.

It didn't appear as if the meeting led to any reconciliation between the Khmer Rouge and the new government.

The two leaders also discussed the withdrawal of Israeli troops from those areas.

Arafat said he hopes self-rule could begin in Jericho as early as the beginning of next year.

#### Bosnia not making any progress

GAlthough events in Bosnia-Herzegovina have been overshadowed by the crisis in Russia and attacks in Somalia, the situation in Bosnia is no closer to being resolved. Some United Nations officials

as winter approaches. As many as 150,000 Muslims may be in danger of starvation in the region of Maglaj and Tesanj.

Serb and Croat forces continue as the stall the area and bey acaded.

off resupply to the region.

Meanwhile, a diplomatic settlement to the crisis doesn't appear likely. The Bosnian Serial poor arriging to the crisis doesn't appear likely.

parliament withdrew paritament withdrew the concessions it had made after the Muslims rejected the peace plan which would have divided Bosnia into three states.

#### Khmer Rouge seeks posts in government

[7] The leader of the Khmer Rouge, Khieu Samphan, met with the King Norodom Sihanouk in and effort to gain some positions in the new Cambodian coalition government.

The Khmer Rouge boycotted the

May elections and now has no power with the exception of the 20 percent of the country it controls with a 10,000-man army. The Khmer Rouge has offered