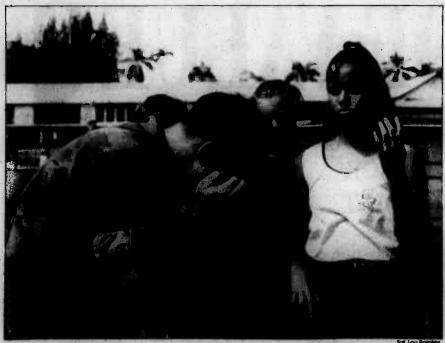

"We knew there was a guy in the water," Stevenson said. The Coast Guard commander divided up search areas for the three aircraft in an effort to locate Hardy quicker.

Members of Search and Rescue team (from left to right) HM2 Drew Garcia, Cpl. Marvin Brungardt, LCpl. William Rogers, Capt. Robert Stevenson and Maj. Robert Clinton.