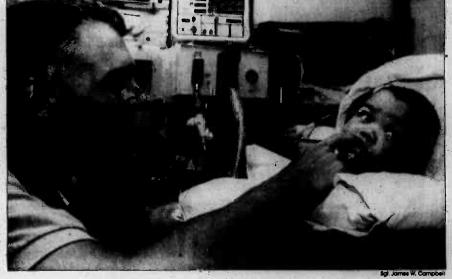

## Rescue

they confirmed with Hardy that

they confirmed with Hardy that he was the only one that was on the downed helicopter.

Hardy's injuries turned out to be minimal and after being transferred to Castle Medical Center by ambulance for further treatment, he was later released.

"It went so smooth it seemed like a practice drill," Rogers said. "The pilots were cool and calm and we did it like we practice it."