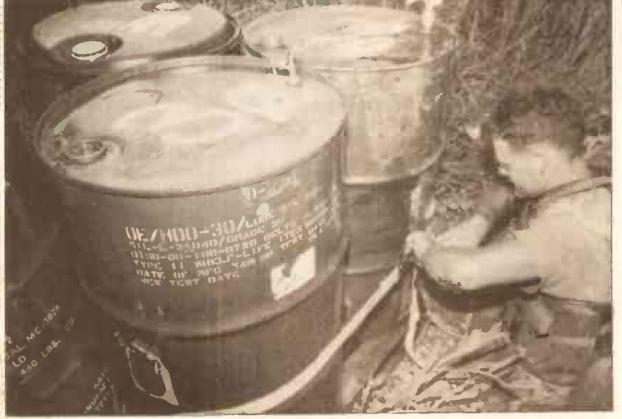

#### HAWAII MARINE

Cpl. Patrick Martin, MWSS-174 supply clerk, inspects a Starlight Scope shortly before a patrol.

LCpl. Ronald Lee, MWSS-174 mechanic, straps four drums of oil to a crate before loading them onto the 23-ton capacity LVS wrecker.