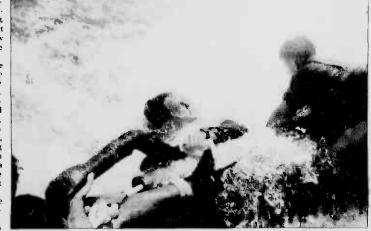

British soldiers board a CH-46 from HMM-364 prior to a helocast.

(Above and left) Marines from Co. A, 3rd Recon, help a British soldier climb into a rubber boat travelling at 20 m.p.h. in Kaneohe Bay during training in high speed cast and recovery.