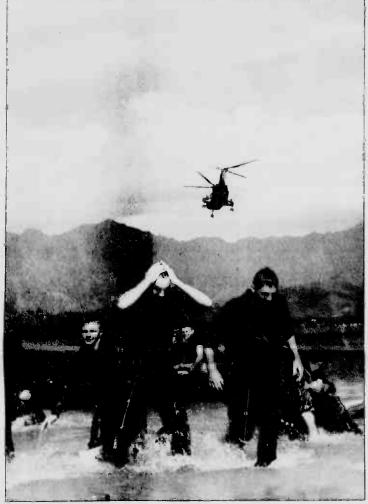

British soldlers emerge from waters off Kaneohe Bay after being helocasted by a CH-46 helicopter from HMM-364. The soldiers are part of the Duke of EdInburgh's British Royal Regiment based at Stanley Fort, Hong Kong, recently in Hawaii for exercise Union Pacific '89.

#### Story and photos by Sgt. W.M. Alexander

A company of British soldiers from Stabley Fort, Hong Kong, recently put to rest its six-week U.S. exer-cise, Union Pacific '89, a week of which was spent training with 1st MEB Ma-rines

Exercise Union Pacific, sponsured by the U.S. Army Western Command, gives British Forces a chance to receive training they rurely get because of the limited training areas in Hong Kong.

training areas in Hong Kong. The 152 soldiers make up Delta Co., lat Bn., part of the Duke of Edinburgh's Röyal Regiment (Berkshire and Wiltshire). That regi-ment is part of the 48th Infantry Brigade, which has a Gurkha battalion in Brunei, and three Gurkha battalions and a British battalion based in Hong Kong.

According to Maj. Steven Bowkett, Delts Company's commanding officer, his soldiers' week with the Marines was designed to introduce them to the "more exotic" operations of am-phibious warfare.

phibions warfare. That training included assault amphibion vehicle training, Inflatuble Boat System training, rapelling, helo-casting, shallow water egrees, demolitions, scout awimming and high-speed cast and recovery. Though amphibious opera-tions are more a specially of the British Royal Marines, Maj. Bowkett said the invest-ment in such training here within his soldiers. "One of the things that