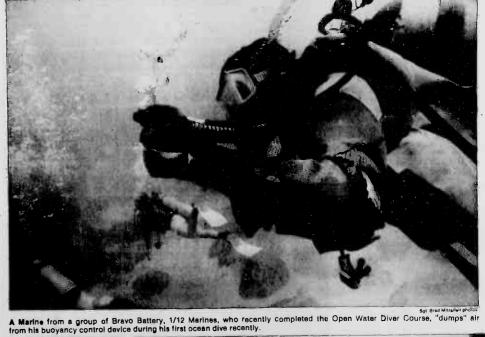

## Scuba lessons Variety of courses offered

getting certified as a scuba diver? Contact the ITT of-fice here for information on upcoming courses, offered through Aaron's Dive Shops of Kailua and Kaneohe. Open Water Diver courses start weekly at both stores, and cost \$86.95. Those completing the course are cer-tified as recreational divers and are issued Open Water Diver cards from the Profes-sional Association of Diving Instructors (PAD). Training is conducted at the shop and at the Station Pool, with class members making their first ocean dives after the fourth class session. For those already certified, an Advanced Open Water

Are you still putting off getting certified as a scuba diver? Contact the ITT of-fice here for information on through Aaron's Dive Shops of Kailua and Kaneohe. One Weste Diver courses through Action to the state of the state

In addition, a Night Diver In addition, a Night Diver specialty course will be of-fered July 28, a Search and Recovery specialty course will be offered Aug. 11, and an Underwater Navigator spe-cialty course will be offered Aug. 25. Those wishing to take specialty courses must already be certified as Open Water Divers. Each course costs \$50

For more information on these and other courses, call the ITT office at 254-3304.

A B Stry. Marine accends to join the rest of the group at Sharks Cove on the North Shore.

The first ocean dive is a unique adventure for many.