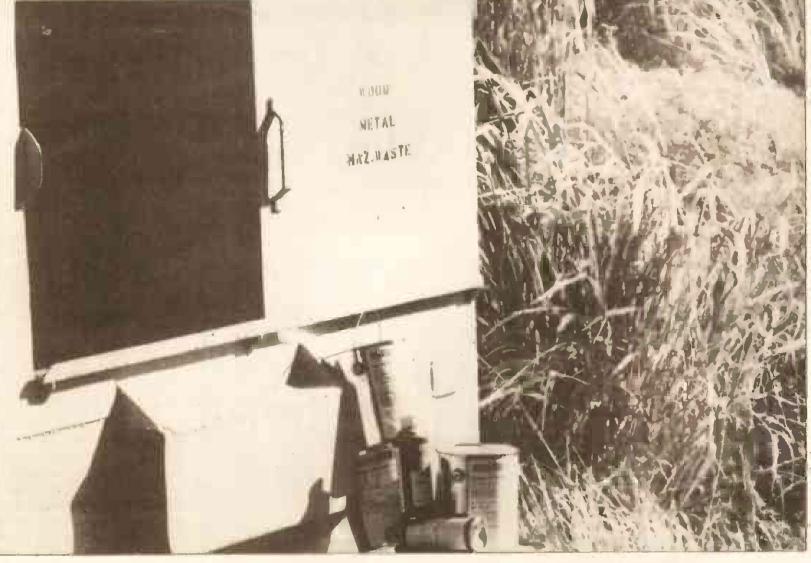

# What you throw away could cost everyone

# Carelessness can worsen the hazardous waste problem

Story and photo by Cpl. Reginald M. Cole

The Clean Water Act of 1977 states that it is a federal offense to discharge hazardous waste into the waterways.

such as paint, some solvents, and filters from gas masks, - is dumped into trash bins. it is carried by dump trucks to land fills. From there, the waste is dumped and covered up. The waste material then seeps into the ground and sometimes filters into underground waterways. Eventually, this waste makes its way into the water tables.

"From there is where the hazardous waste causes the most damage," said Sgt. Clifton Knipe, the hazardous waste coordinator for the 1st Marine Expeditionary Brigade. "Once hazardous waste gets into waterways, fish, plant life, and other organism's become targets for contamination. We, in turn, may eat the fish or some vegetable that may have come in contact with the

waste material. So just by the natural food chain, people who throw paint and other hazardous waste into trash bins are posing a threat to the environment and to personal safety."

Sgt. Knipe maintains that his primary mission is to ensure that the Air Station maintains compliance with federal, state and local environmental laws.

"If anyone unknowingly discards hazardous waste into a trash bin, he is committing a civil offense. If caught, he will be forced to pay a fine," said Sgt. Knipe. "If he is aware of the hazardous waste and still discards it. he is committing a criminal offense, which means he will most likely go to jail."

One remedy to the problem is to place all hazardous waste into proper containers and dispose of it according to federal regulations.

"One of the very first steps is to educate people on the proper handling and the dangers of hazardous waste,"

When hazardous waste, such as olive drab paint and spray cans, is dumped into trash containers such as these, the responsible party could be charged with civil or criminal offenses.

said Maj. Ed Elder, the Brigade's hazardous waste officer. "We must get people to realize that the things they take for granted harm the environment."