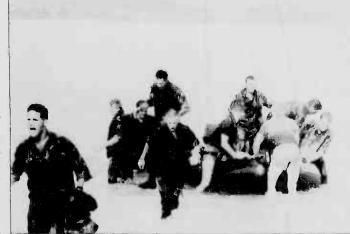

Cpl. Fletcher Armstrong, combat engineer, watches a British soldier crimp a time fuse during demolitions training.

A team of British soldiers return from their first attempt at helocasting

oldier practices grenade-throwing techniques with a rock before lobbing the real thing