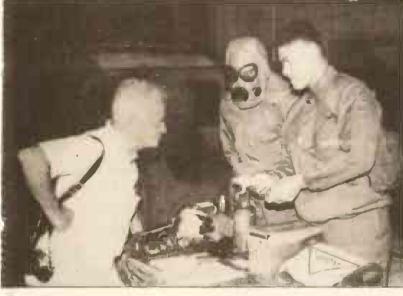

When hazardous waste, such as olive drab paint and spray cans, is dumped into trash containers such as these, the responsible party could be charged with civil or criminal offenses.

said Maj. Ed Elder, the Brigade's hazardous waste officer. "We must get people to realize that the things they take for granted harm the environment."

# Carelessness can worsen the hazardous waste problem

Story and photo by Cpl. Reginald M. Cole

The Clean Water Act of 1977 states that it is a federal offense to discharge hazardous waste into the waterways.

such as paint, some solvents, and filters from gas masks, - is dumped into trash bins. it is carried by dump trucks to land fills. From there, the waste is dumped and covered up. The waste material then seeps into the ground and sometimes filters into underground waterways. Eventually, this waste makes its way into the water tables.

"From there is where the hazardous waste causes the most damage," said Sgt. Clifton Knipe, the hazardous waste coordinator for the 1st Marine Expeditionary Brigade. "Once hazardous waste gets into waterways, fish, plant life, and other organism's become targets for contamination. We, in turn, may eat the fish or some vegetable that may have come in contact with the