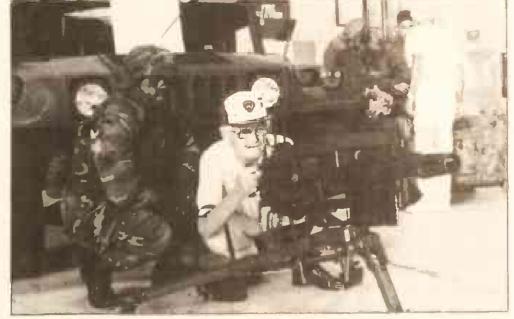

That motivation proved to

Cy O'Brien, retired Marine combat correspondent, checks out the latest in NBC defense.