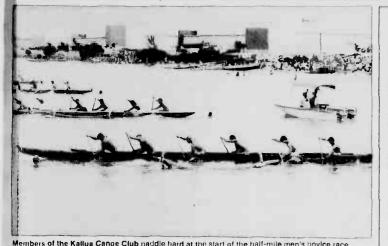

## Canoe crews race here

SSgl. All Par

by S5gl. Bill Paro <sup>1</sup>The waters of Kaneohe Bay welcomed an ancient Hawai-ion tradition Sunday, as 15 teams of the Oahn Hawaiian Canoe Racing Association went head to-head against one amaber in the Hui Nalu Canoe Club's John D. Kaupiko Memorial Regatta. Since 1029 the Moring

Since 1979, the Marine Corps Air Station has played host to the Kaupiko Regatta which has averaged more than 5,000 spectators each year, and is one of the Air Stations largest annual com-monity relations events. The annual regatta is held

in memory of the late Lukela "John D." Kaupiko. For 27 years, John conched and led Hui Nalu with the philoso-Hui Nalu with the philoso-phy of developing competi-tive crews, while making every effort to give all pad-dlers the opportunity to race. Hui Nalu won its first AA

division regatta of the sea-son by edging Outrigger Canne Club. 76-75. Kailua finished third with 72 points. Huismee third with 72 points. Hui Nala won the regatts on the final event of the day, the men's musters. The crew turned in a 7:29.65 for the one-mile course.