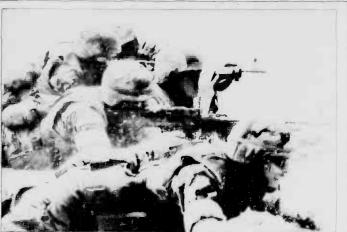

British soldlers emerge from waters off Kaneohe Bay after being helocasted by a CH-46 helicopter from HMM-364. The soldiers are part of the Duke of EdInburgh's British Royal Regiment based at Stanley Fort, Hong Kong, recently in Hawaii for exercise Union Pacific '89.