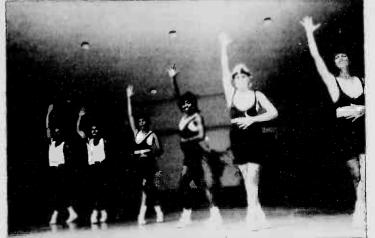

# SemperFit brings home first in state competition

The aerobic dance team, 'Semper Fit,' headed by in-structor Wayne Harkley, danced their way to a first place victory at the Team Aerobic Regional State Com-petition July 2. The six-member Kaneohe-based team was one of foux teams in the novice division that competed in the event, which was held at Kapiolani Park. The competiton was based on originality, showmanship, music selection and appear-ance.

"I knew that they were "I knew that they were ready to go when the com-petition started," said Har-kley. "It takes about a good four to five months to get a good routine down, but everyone worked really hard to get all the moves coordi-nated." The aerobic team was the first team to compete from the Marine Corps. Semper Fit was originated

three months ago by flar, local team, Ocean Spray. Semper Fit beat out teams from Schofield Barracks and the island, but the competi-tion still proved to be close. "When the judges started to announce second and third l was a little skeptical of our outcome," said Luis Mercado, suttle skeptical of our outcome," and Luis Mercado, suttle skeptical of the suttle skeptical of the suttle skeptical of the suttle skeptical fitness suit Mercado. "Semper Fit had to earn more than \$700 for uniforms and entrance fees to be able to compete in the previous dance competition.

people interested in aerobics. For information on member-ship, call Patti Phillips at 257-5489.

Semper Fil performs at Kapiolani Park

Joshua McCarthy of the Kaneohe Raiders takes the ball away from Michelie Quintan Kaneohe Hornets during a recent game. a of the