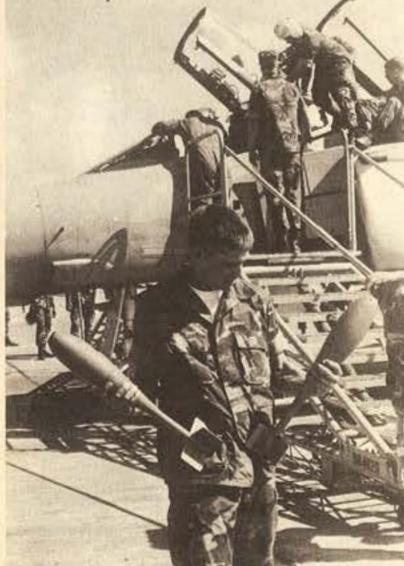

HEAVY METAL - Private Eldon Barnes, Detachment, Company A, 3d amphibious Assault Battalion, looks at 25-pound practice bombs that were displayed by Marine Fighter Attack Squadron-212 during a cross-training exercise. The "trackers" learned about the weapons and tactics of the F-4 Phantom, while the "Lancers" of 212 took to the water in LVPT-7's.

ORDNANCE CLASS - First Lieutenant David Ferrucci, Radar Marines of Detachment, Company A. 3d Amphibious Assault Intercept Officer with Marine Fighter Attack Squadron-212, Battalion. The "trackers" received "hands on" training with the

explains the different ordnance loads of the F-4 Phantom to F-4 during a cross-training exercise held here Oct. 7.