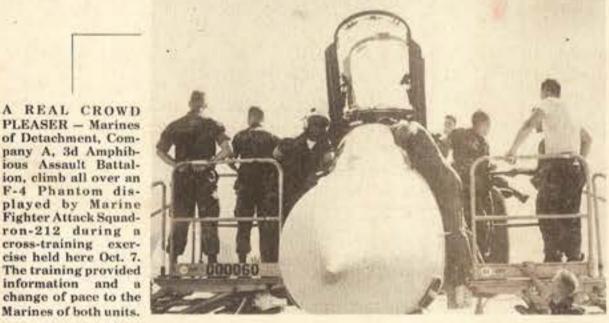

Pahoa, Kahuku, Maili, Honolulu, Ewa.

COORS TO YOU,

Now available on Oahu. Coming soon to the outer islands.

"HANDS ON" TRAINING - Captain David "Dizzv" Dean, a pilot with Marine Fighter Attack Squadron-212, shows Private John Tavoletti, Detachment, Company A, 3d

Amphibious Assault Battalion, how to control the F-4 Phantom in flight. The "trackers" and Marines from VMFA-212 conducted an informative cross-training exercise here Oct. 7

MAKING WAVES - Corporal Charles Barton, Detachment, Company A, 3d Amphibious Assault Battalion, guides a "Lancer" through the waters of Kaneohe Bay. The Lancers of Marine Fighter Attack Squadron-212 had the

opportunity to drive the "tracks" around the bay here Oct. 7. The "trackers" and Marines of VMFA-212 exchanged jobs for an afternoon to learn about other facets of "Marine life,"

Marines schooled on flightline, beachhead

Story and photos by Cpl Pat Lewandowski

"I want to come down and take a

look at your F-4s."
"Good, I've always wanted to

climb on a track.'

What began as a friendly conversation between Staff Sergeant Robin Whitcher, Marine Fighter Attack Squadron-212, and Sergeant Bruce Glough, Detachment, Company A, 3d Amphibious Assault Battalion, ended up being a valuable training experience for the Marines of VMFA-212 and Det, Co A, 3d

On Oct. 7, Marines from VMFA 212 and Det, Co A, 3d AAVBN brought flightline and beachhead together during a cross-training

Mechanics, drivers, crew chiefs and platoon sergeants from the detachment had an opportunity to talk to pilots and climb aboard an F-4 Phantom aircraft provided by VMFA-212. They donned flight belmets and sat in the cockpit, getting the "feel" of the plane. The "trackers" learned the capabilities of the F-4 as well as what's