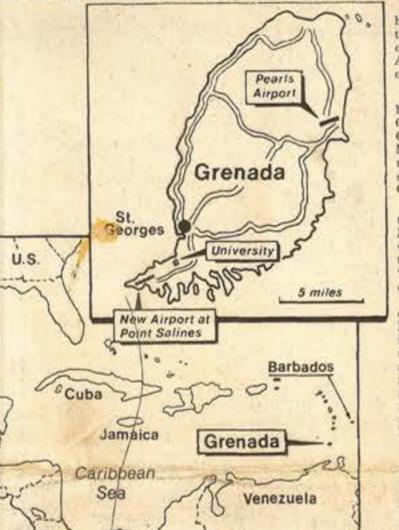

## Joint task force takes Grenada

EDITOR'S NOTE: The followng article is reprinted from Navy Newsgram 44-83.

U.S. military forces, in confinction with the governments I the organization of Eastern Caribbean States, are conducting

operations to protect United States and foreign citizens on the Caribbean island country of Grenada, and to assist in stabilizing that country's political situation.

(Used with permission of the Honolulu Advertiser

In a press briefing, Oct. 25, a

White House spokesman said, The United States government has decided to accede to a formal request of the OECS, to support and participate/in a collective security effort to restore peace and order in Grenada.

Military action by U.S. forces began at 5:30 a.m., Oct. 25, when they simultaneously seized the objectives of the Point Salinas Airfield and the Pearls Airfield on opposite ends of the island.

Additionally, American forces have secured the Grand Anse Campus of the island's Saint George's University School of Medicine, and have evacuated more than 400 American medical students and foreign nationals to Charleston Air Force Base, S.C.

U.S. military forces also rescued the Governor General of Grenada, Paul Scoon and his family, who were being held as prisoners in their residence by elements of the Revolutionary Military Coun-

Heavy fighting occurred on the evening of Oct. 27 at the Calivigny Military Barracks area. Supporting air strikes and artillery were used to help U.S. forces secure the area as they were continuing to receive small arms fire. American forces have been well received by a friendly populace, who have assisted in the discovery of several large arms caches.

The composition of U.S. ground forces include approximately 6,000 personnel, from Marine Amphibious Unit-22, the 1st and 2nd Battalions of the U.S. Army's 75th Rangers and two brigades of the Army's 82nd Airborne

The commander, Joint Task Force-120, and overall operational commander is vice Admiral Joseph Metcalf III, commander, U.S. Second Fleet. Off the coast of Grenada is a carrier battle group centered around the USS Independence, and includes USSs Richmond K. Turner, Caron, Moosbrugger, Coontz, and Clifton Sprague.

Ships composing Marine Amphibious Readiness Group 1-84, under the command of Captain Carl R. Erie, commander Amphibious Squadron-4 are: USSs Guam, Trenton, Fort Snelling, Barnståble County, Manitowoc, and detachments from Beachmaster Unit-2, Assault Craft Unit-2, Amphibious Construction Battalion-2 and Tactical Air control Squadron-21. The commander of the 22d MAU is Colonel J.P. Faulkner. Embarked with the 22d MAU is Marine Medium Helicopter Squadron-261.

Participating with U.S. Forces are more than 300 soldiers of the Caribbean Peace Force, which include military units from the countries of Antigua, Barbados. Dominica, Jamaica, Saint Kitts. Saint Lucia and Saint Vincent. These forces are presently securing their positions and are assisting in restoring peace and order throughout the island.

Military forces in opposition to U.S. intervention included the Grenadian "People's Revolution ary Army" of approximately 1,200 personnel, various armed reserve militia and more than 600 trained and armed Cuban nationals, most of whom have been taken prisoner by U.S. forces.