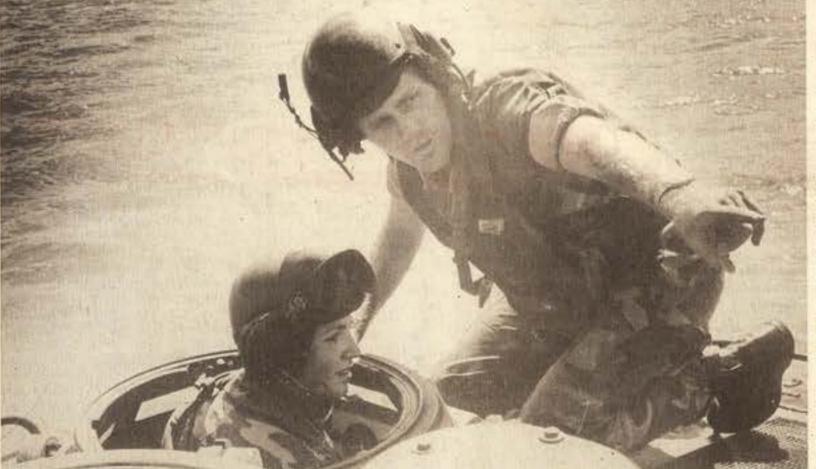

Pahoa, Kahuku, Maili, Honolulu, Ewa.

COORS TO YOU,

Now available on Oahu. Coming soon to the outer islands.

"HANDS ON" TRAINING - Captain David "Dizzv" Dean, a pilot with Marine Fighter Attack Squadron-212, shows Private John Tavoletti, Detachment, Company A, 3d