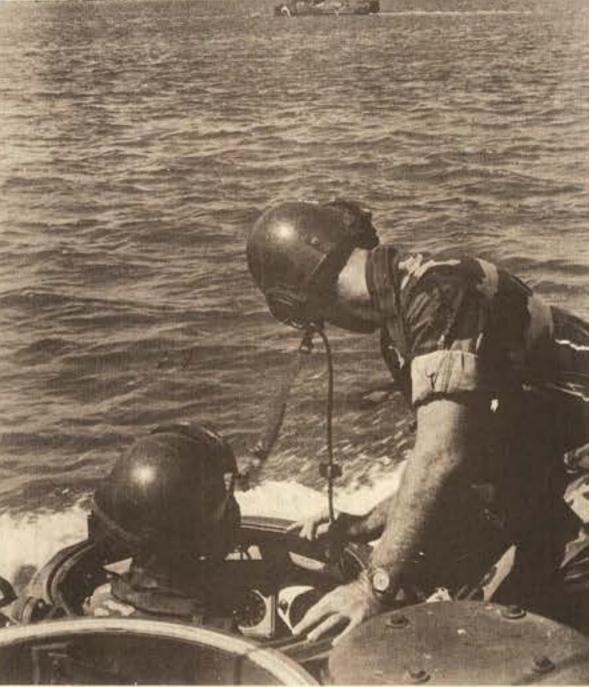

Amphibious Assault Battalion, how to control the F-4 Phantom in flight. The "trackers" and Marines from VMFA-212 conducted an informative cross-training exercise here Oct. 7

MAKING WAVES - Corporal Charles Barton, Detachment, Company A, 3d Amphibious Assault Battalion, guides a "Lancer" through the waters of Kaneohe Bay. The Lancers of Marine Fighter Attack Squadron-212 had the

opportunity to drive the "tracks" around the bay here Oct. 7. The "trackers" and Marines of VMFA-212 exchanged jobs for an afternoon to learn about other facets of "Marine life,"

Marines schooled on flightline, beachhead