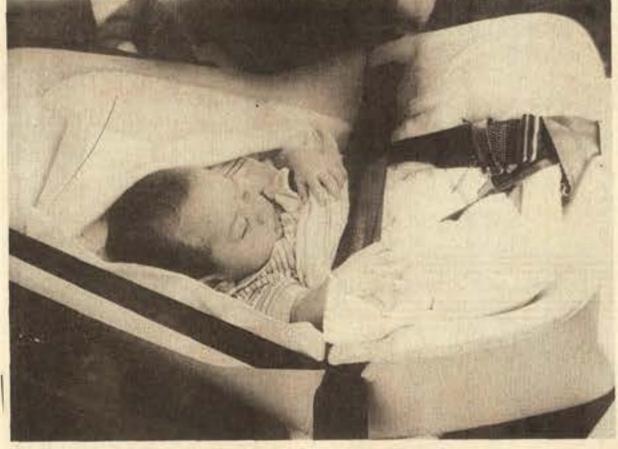

SAFE AND SOUND - This little tyke slumbers without a care because he knows he's safe and sound in his car seat. Hawaii state law requires children younger than 4 to use a restraint

system when riding in a vehicle, and infants younger than 3 must be in a federally approved infant car seat. (Photo by Cpl Pat Lewandowski)