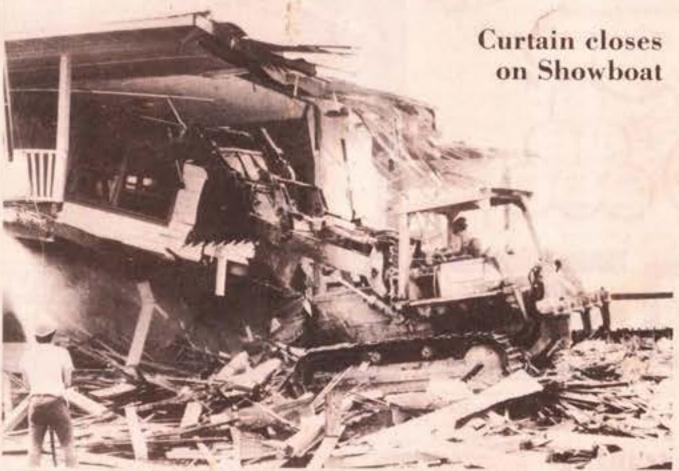

GOING, GOING ... - After almost 40 years, the Showboat came down Monday. Built in 1944, the Showboat consisted of 14 units for guests coming to the Windward side. "She was a real ludy in her time," remark-ed Bill Lang, Special Services. The Showboat got its name from a huge paddle wheel that was part of the original structure. (Photo by SSgt Bob

Torres)

Published by RFI) Publications, Inc., a private firm in no way connected with the Department of the Navy or the U.S. Marine Corps. Opinions expressed by publishers and writers herein are their own and not to be considered an official expression of the Department of the Navy or the U.S. Marine Corps. The appearance of advertisements in this publication including inserts, does not constitute an endorsement by the Department of the Navy or the U.S. Marine Corps of the firms, products or services advertised.