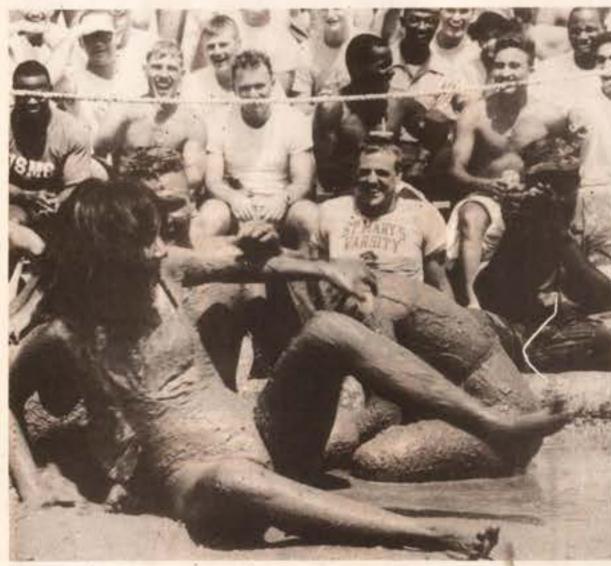

TOTAL TALLY — First Lieutenant Mark Burger, 1st Marine Brigade coordinator for the Navy Relief Fund Drive, and Major Charles Barton, station coordinator, present a check to Dee Wood (left), executive director of the Navy Relief Society, Kaneohe Bay Branchand Anita

Rice, chairman of interviewers. The air station and brigade collected a total of \$73,000. The additional \$2,000 was donated by the out-going and in-coming deployed Marines. (Photo by SSgt W.S. Saunders)