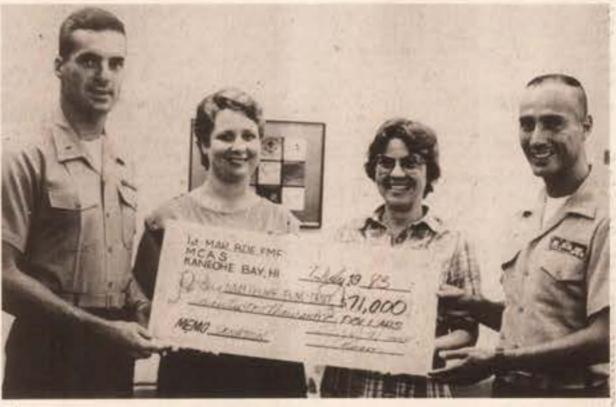

PLAYING IN THE MUD — Four Marines from Battalion Landing Team, 2d Battalion, 3d Marines wrestle in the mud at their battalion's Navy Relief Carnival. Corporal Charlie Nieves (left), Cpl Damon Romanelli (right), Private

First Class Michael Chatellier (center), and PFC Michael Michael Thomas (bottom) paid \$5 each for the opportunity to get muddy. (Photo by Cpl T.J. Clark)