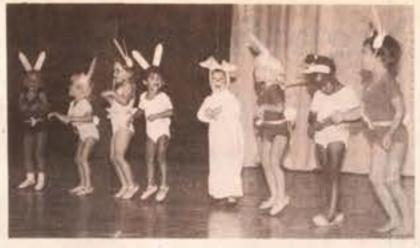

IT'S SHOW TIME! - Expressions vary as members of Virginia Rose's dancers go through a creative dance routine. The program at the 3d Marines Training Facility was the first recital for the dancers, who began lessons in February. The program included dancers 3 years old through adults. For information on dance classes, contact the dependent branch of Special Services. (Photo by SSgt Bob Torres)