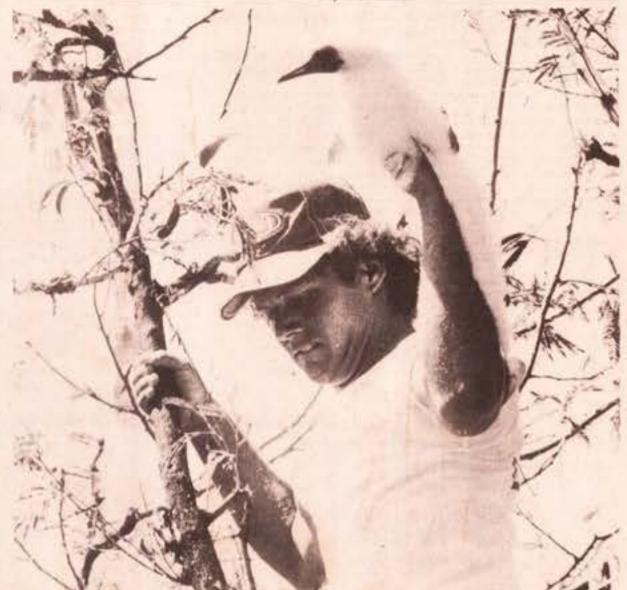

# Baby birds 'chick-napped' to Sea Life Park colony

Story and photo by SSgt Bob Torres

The wind died down to nothing and an ominous silence filled the "ledge" above the rifle range. Birds circles and watched as five members from Sea Life Park began their "chick-napping" trip to the Red-footed Booby colony

Roger Horn, a trainer for the park got instructions on which chicks were to be taken and then with assistance from Mark Denhardt, climbed the limbs of the Haole Koa shrubs that the birds were pesting on.

With painstaking care, sometimes awaying with the breeze. Horn reached up into the nest and gently lifted a chick from its roost. As the chicks were lifted out, they all bit and squawked. However, the chicks' hills were soft and there was no real danger from the bird bites. After being taken from the nest, the birds rested peacefully in Kang's arms.

BOOBY PRE-FLIGHT - Mark Denhardt carefully handles a Red-footed Booby chick.

Although the chicks bit and squawked, there