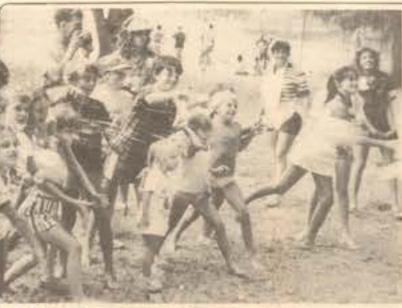

HAWAII MARINE

(above) SHARING - Mock Travis, 9, and David White, 7, share their juice with Eanes Taylor, 2, during Wog Day at Bellows Air Force Base, (top left) READY, AIM . . . - On the count of three, children threw sponges at their moms during Wog Day festivities. A game that began as a controlled game soon turned into controlled may hem as the children showed their moms that they cared. (right) BABY WOG - Gail Gross races to finish her bottle in the Baby Wogs' Pablum Race during 'Wog Day' held on Apirl 24. (Photos by Cpl Pat Lewandowski)