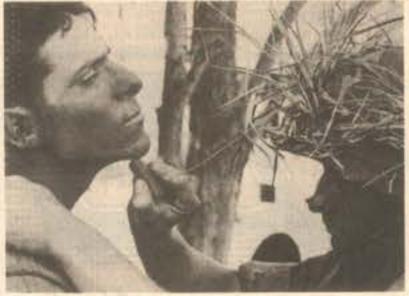

MAKEUP ARTIST — Corporal Bert Michel has his camouflage makeup applied by Private First Class Ray Westhead.

Champagne Brunch buffet 12, 10 a.m. Aduns \$7.95 shildren \$4.95, Reservations