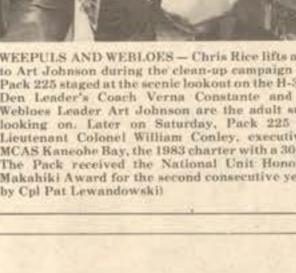

WEEPULS AND WEBLOES - Chris Rice lifts a trash bag to Art Johnson during the clean-up campaign Cub Scout Pack 225 staged at the scenic lookout on the H-3 highway. Den Leader's Coach Verna Constante and Assistant Webloes Leader Art Johnson are the adult supervisors looking on Later on Saturday, Pack 225 presented Lieutenant Colonel William Conley, executive officer, MCAS Kaneobe Bay, the 1983 charter with a 30-year seal. The Pack received the National Unit Honor and the Makahiki Award for the second consecutive year. (Photo by Cpl Pat Lewandowski)