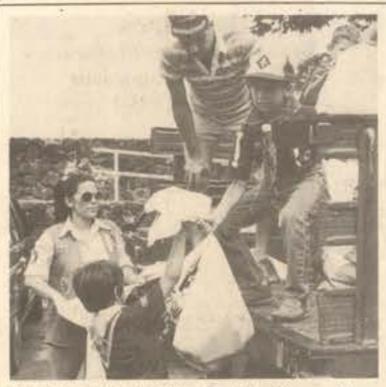

# Litter campaign labeled success

Highteen Marines, nine trucks and an immeasurable amount of anorivation joined in to help out the weepuls Saturday as Hawaii had its second "trash bash", this

Diffue participating in the national dampaign 'Keep America Benetiful' Nolunteers from Motor

Trunsport Company, Brigade Service Support Group, spent their may off collecting the hundreds of Enthage bags left at designated aboys areas and took them to Iliposal areas.

According to First Lieutenant James Daley, Motor Transport Company dispatched nine trucks with operators and A-drivers to eger coordination sites to assist the thousands of civilian avaunteers with the trash removal. The s good way to keep a Mationship with civilian yenmunity, especially when it perceives the national campaign."

TRASH BASH - Volunteers at the Kailua Recreation Center hand a bag of trash to a Brigade Service Support Group Marine during the "Keep America Beautiful" campaign. (Photo by Cpl Pat Lewandow-

HAIR CUT SPECIAL