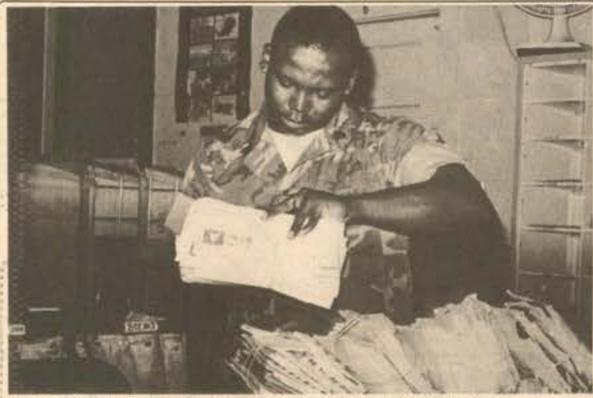

Atari 2600 Video Game Reg: \$110.00 Sale: \$85.00

KV-2649R

YEAH, HE'S HERE - Sergeant Michael Stanton sorts through a stack of mail.

### Marines move mountains of mail

Story and photo by Sgt Pepper Davis

Six days a week, at the unthinkable hour of four in the morning, hundreds of pounds of letters cards, parcels, newspapers and magazines pour into the brigade post office.

By 10:30, that flood of mail has been sorted, bagged, and made ready for pickup by orderlies, but that is only the beginning. In the afternoons the process is repeated.

"Sometimes, we have mail stacked up to the ceiling," Sergeant Michael Stanton commented. Stanton is one of the Marines who toils in the receiving dispatching room, the nerve center of the military postal operation. No machines help collate the mail, so every piece is handled manually.