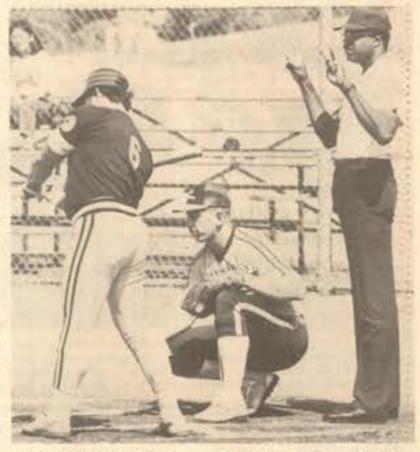

ALL ORDERS CUT BY APPOINTMENT

N. NIMITZ HWY, AIRPORT SIDE 833-0020 CALL NOW HONOLULU, HI

DUSTY RUN - A "Smitty's" runner manages to make it home, as Chief Warrant Officer-2 John Roberts struggles to make the tag. The Hawaii Marines dropped a double-header to Smitty's, Saturday at Risely Field complex. (Photo by Sgt Pepper Davis)

# Hawaii Marines lose double-header

by Cpl Christopher Wood

Malaise seemed to envelope the Hawaii Marines softball team, Saturday, as they dropped a double-header to "Smitty's" at Risely Field complex.

Visibly demoralized and perhaps disheartened by the loss of pitcher Sergeant Scotty Nobles to the mainland for an indefinite period, the leathernecks couldn't muster enough hits to overcome their opposition.