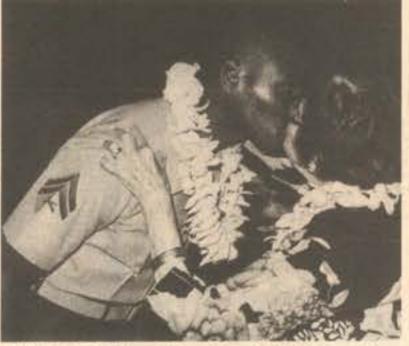

A KISS FOR LUCK — Corporal Lewis Ward is bussed by a member of the senior citizens group, the "Keenagers." Ward, and other members of the brigade's Competition Squad, were guests Thursday at a luncheon in their honor.