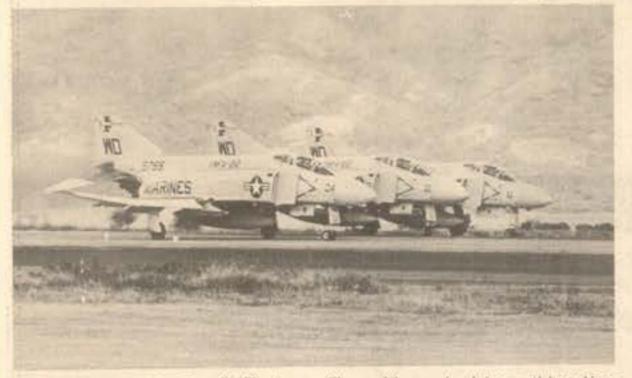

READY AND WAITING - Three F-4 Phantoms from Marine Fighter Attack Squadron-212, sit on the end of the runway, ready for takeoff.

Eleven of the squadron's jets participated in an Alpha Strike April 22. (Photo by Sgt Inez J. Stoner