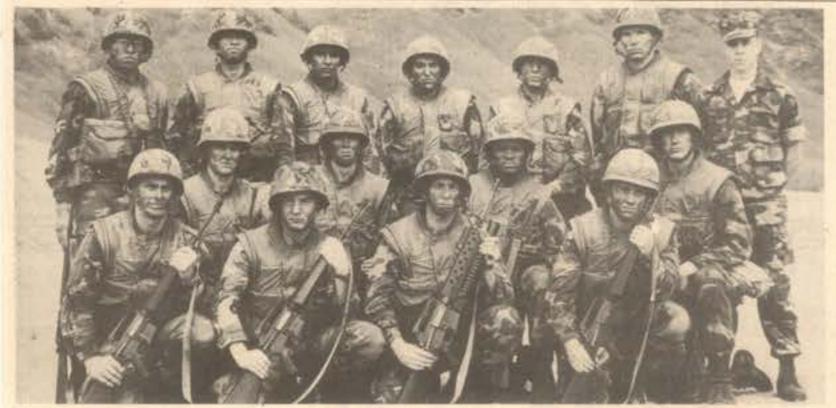

# HAWAII MARINE

Voluntary payment for delivery to MCAS housing/81 per four-week period.

VOL. 12 NO. 17

KANEOHE BAY, HAWAII, APRIL 27, 1983

TWENTY-FOUR PAGES

COMPETITION SQUAD - The 1st Marine Brigade's Competition Squad will depart for Quantico, Va., Thursday to compete in the Corps Annual Rifle Squad Competition. The members are: left to right (front) Sergeant John Knecht, first fireteam leader; Corporal Mark Seigle, automatic rifleman; Cpl Richard DeMaio, grenadier; and Private First Class Thomas Snapp, rifleman. (middle) Cpl Thomas Bullins, second fireteam leader; Cpl Mark Zimmerman, automatic rifleman; Cpl Lewis

Ward, grenadier, and PFC Roderick Anderson, rifleman. (back) Sgt Carl Wilson, squad leader; Cpl Michael Myers, third fireteam leader; Cpl Oscar Montijo, automatic rifleman; Cpl William Habacivch, grenadier; Lance Corporal Carmen Cava, rifleman, Hospitalman Rick Howerton, corpsman, and Cpl Bert Michel, alternate. For story and more photos, see page A-4. (Photo by Sgt Pepper Davis)

# Rifle squad gears up for Corps' competition

Story and photos

by Sgt Pepper Davis

Take 15 excellent riflemen, add a dash of enthusiasm and pour in a heaping dose of teamwork Sprinkle in a pinch of cockiness, mix well with a keen training syllabus and then allow a few months to cook thoroughly.

#### Competition squad

Con't from Page A-1

Knecht, Corporals Mark Seigle, Richard DeMaio, Thomas Bullins, Mark Zimmermin, Lewis Ward, Michael Myers, Oscar Montijo, William Habacivch and Bert Michael Callimates, Lance Corporal Carmen Cava; Privates First Class Roderick Anderson, Thomas Snapp, and Hospitalman Rick Howerton.