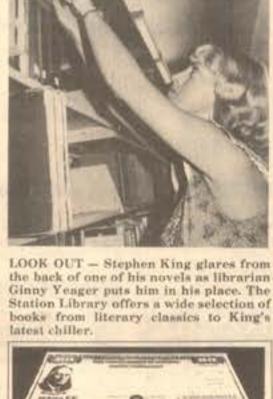

child will end on April 30, children's programs on the air station continue throughout the

For the younger child of the family, the station library offers a

Young Children, in the first week story-hour every Saturday at 10 a.m. Children's records and films, as well as books, play a part in the story-hour.

The library also offers a large selection of children's books and records that may be checked out for home use. The Kaneohe Branch of the YMCA offers a wide assortment of classes on their air station, including gymnastics, martial arts, and swimming.

# Library offers cost-free leisure

Story and photo by Sgt Greg Berry

The problem: It's Saturday afternoon and a local theater is showing "Raise the Titanic," but payday falls on Monday. The ticket price is within reach, but not the popcorn and soda . . . and who wants to watch a movie without something to munch?

The solution: Enjoy the adventures of Dirk Pitt and his crew while munching on a bag of chips and sipping an ice cold sods. The Seven Day Store has the cure for the munchies for about the same price as the movie and several of Clive Cussier's adventure thrillers are available at the Station Library.

The library here has nearly 40,000 books worth more than \$270,000 to capture everyone's interest. Music fans can appreciate tunes from more than 1,300 albums and die-hard movie goers can relax through informative 8mm movies.

Best sellers and other popular books are available almost as soon as they become popular since the library started using the McNaughton Book Plan. McNaughton books arrive monthly and are leased for about two years, explained librarian Ginny Yaeger. The books are returned after the library has had time to buy their own copies.