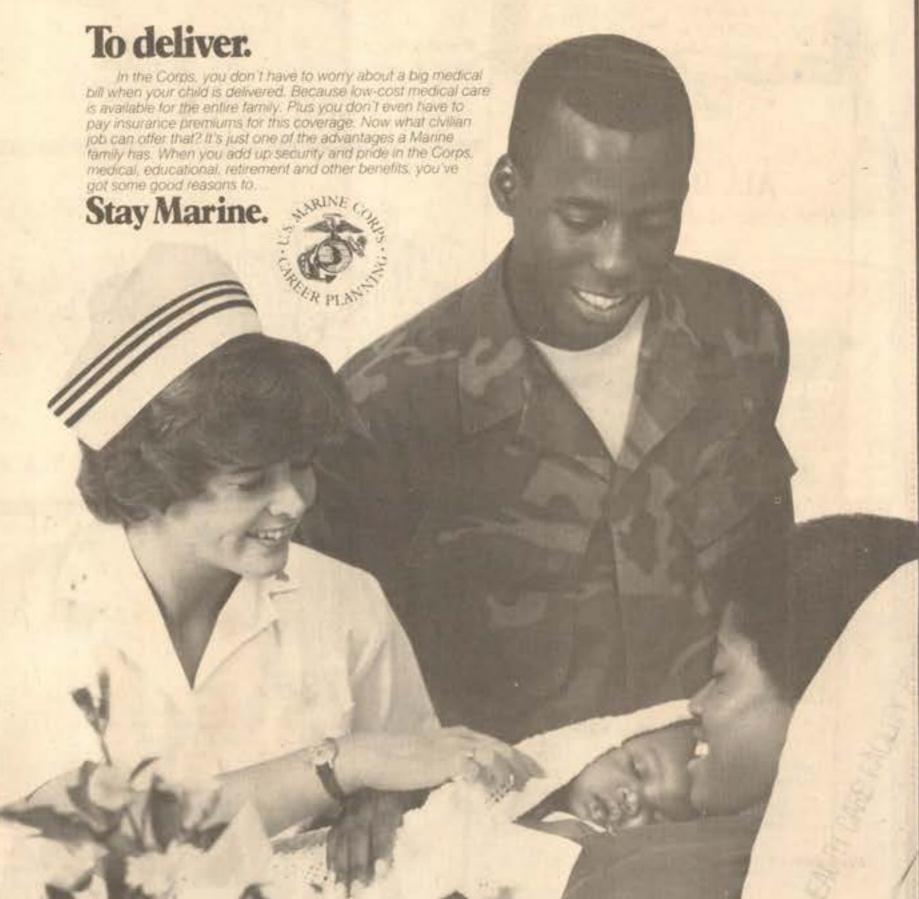

30 days of paid vacation each year. You only get 2 weeks in many civillan

Stay Marine

Spaghetti with Mest Sauce

KEEKUMOKU

FRIDAY & SATURDAY

WHEELING KIDS PHICES

Carrier of the Week

receives a FREE Big Mac\* from McDonaid's