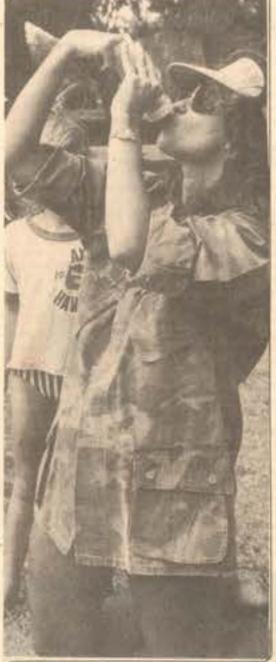

HAWAII MARINE

(above) SHARING - Mock Travis, 9, and David White, 7, share their juice with Eanes Taylor, 2, during Wog Day at Bellows Air Force Base, (top left) READY, AIM . . . - On the count of three, children threw sponges at their moms during Wog Day festivities. A game that began as a controlled game soon turned into controlled may hem as the children showed their moms that they cared. (right) BABY WOG - Gail Gross races to finish her bottle in the Baby Wogs' Pablum Race during 'Wog Day' held on Apirl 24. (Photos by Cpl Pat Lewandowski)