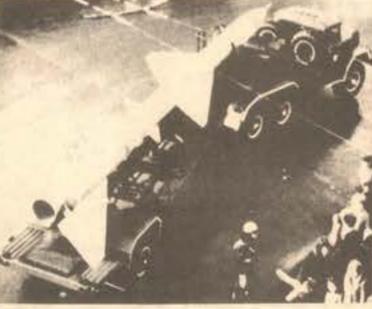

# Intelligence Brief

The SA-2 Guideline is a medium-range surface-to-air missile. The Guideline is standard equipment in the Soviet Forces and has been exported in large numbers to many countries outside the Warsaw Pact. It has perhaps been the most widely used missile system of any kind in the world for the past 20 years.

The SA-2 is trailer mounted and has a radio command guidance system. The targets are tracked by the Fan Song radar which feeds data to a computer.

. At one time the number of SA-2 launchers exceeded 4,000, but they are rapidly decreasing. The SA-2 is and will continue to be a major weapons system for the Soviet Union.

| Length (m)                                     |         | 10.60   |
|------------------------------------------------|---------|---------|
| Diameter (m)                                   | arere.  | 0.50    |
| Weight at launch (kg)                          |         | 2,3000  |
| Thimch rails/tubes single rail, ground mounted | (not s  | mobile  |
| Max velocity (mach)                            |         | 4.2     |
| Max altitude (m)                               | 28,000  | -40.00X |
| With altitude (m)                              |         | 100     |
| Operational range (m)                          | 3,000-1 | 70,000- |

# Secretaries Week

April 25-29 Show Your Appreciation

A Complimentary Orchid For Your Secretary When You Bring Her To Lunch

Offer Good April 25-29

315 Uluniu St.

261-8724

Family Restaurant

SA-2 Guideline