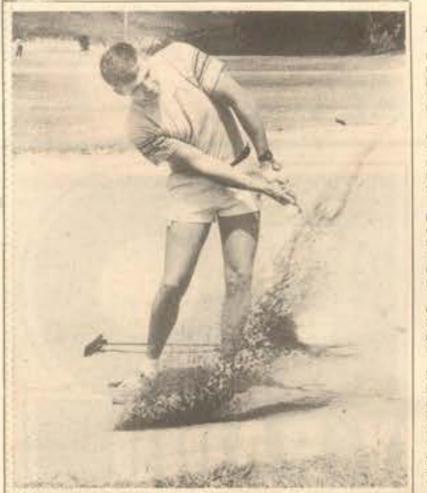

# HAWAII MARINE SPORTS

SAND TRAP - Staff Sergeant Mike Brock, Station Operations and Maintenance Squadron, tries to work his way out of the sand. Brock was one of dozens of Marines to compete in the Men's Golf Association tournament Saturday and Sunday at the Kaneohe Klipper. See the tournament results on Page B-4. (Photo by Cpl Pat Lewandowski)