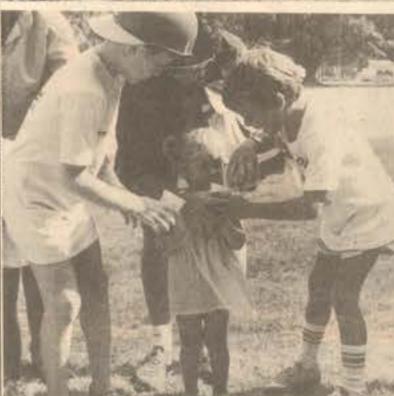

HAWAII MARINE

(above) SHARING - Mock Travis, 9, and David White, 7, share their juice with Eanes Taylor, 2, during Wog Day at Bellows Air Force Base, (top left) READY, AIM . . . - On the count of three, children threw sponges at their moms during Wog Day festivities. A game that began as a controlled game soon turned into controlled may hem as the children showed their moms that they cared. (right) BABY WOG - Gail Gross races to finish her bottle in the Baby Wogs' Pablum Race during 'Wog Day' held on Apirl 24. (Photos by Cpl Pat Lewandowski)