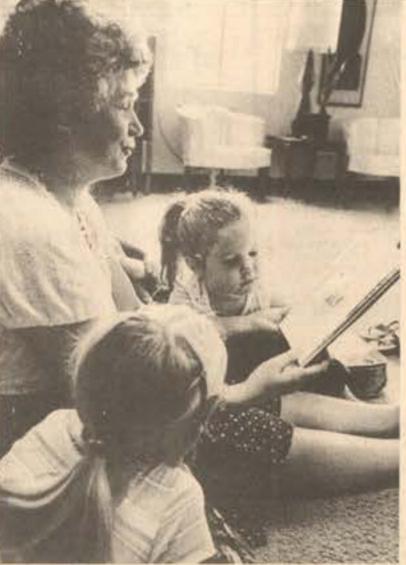

254-5851

STORY TIME - Kerstin Fien reads aloud to Sara Smith (back) and April Smith during story-hour at the station library. (Photo by Sgt Greg Berry)