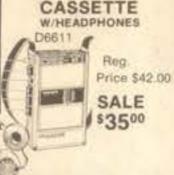

PORTABLE COLOR

Model BB4166

Price \$25.00

"SKYMASTER" STEREO

STEREO CASSETTE W/FM RADIO AND HEADPHONES D6618

Reg. Price \$68.00 SALE \$5400

AVAILABLE AT

This ad not paid for by Navy Exchange