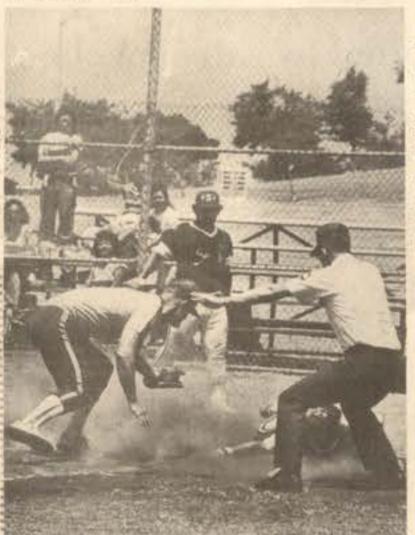

ALL ORDERS CUT BY APPOINTMENT

N. NIMITZ HWY, AIRPORT SIDE 833-0020 CALL NOW HONOLULU, HI

DUSTY RUN - A "Smitty's" runner manages to make it home, as Chief Warrant Officer-2 John Roberts struggles to make the tag. The Hawaii Marines dropped a double-header to Smitty's, Saturday at Risely Field complex. (Photo by Sgt Pepper Davis)

# Hawaii Marines lose double-header

by Cpl Christopher Wood

Malaise seemed to envelope the Hawaii Marines softball team, Saturday, as they dropped a double-header to "Smitty's" at Risely Field complex.

Visibly demoralized and perhaps disheartened by the loss of pitcher Sergeant Scotty Nobles to the mainland for an indefinite period, the leathernecks couldn't muster enough hits to overcome their opposition.

"If you don't hit the ball, you're not going to win," said Master Gunnery Sergeant Dave Burnett, Hawaii Marines coach. "We're getting into a syndrome of just hitting in a couple of innings."

Here's how the action went:

GAME NO. 1
Three runs in the first inning gave Smitty's an early 3 to 0 lead. But the gap was shortened when Private First Class Roger

Dunnam fired off a two-run

homer, putting the Marines on the

Il. you're scoreboard in the second inning
Master As RBI by Sgt Jeff Huggins in
Burnett, the fifth leveled the score at 3.

"We're A two-run homer by Chief
of just Warrant Officer 2 John Roberts

them a 7 to 6 victory.

and on RBI by Dunnan gave the Marines a 6 to 3 lead in the sixth. Their lead was short-lived, however, as Smitty's rebounded with 4 runs in the seventh, giving

GAME NO. 2 Smitty's once again took a first inning lead, but their one run was quickly eclipsed by two RBI's by Corporal Scotty Watkins in the second.

Those two runs soon fell by the wayside, as Smitty's pounded out 4 runs in the bottom of the second. They added one more in the third and one in the sixth, for a total of seven.

A three-ran comeback by the Leathernecks in the top of the seventh wasn't enough: They lost 7 to 5.