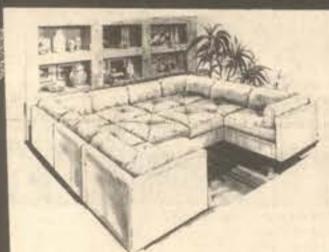

2-Pc. Sectional

wide wale corduray fabric.

Reg. \$1199. Loose pillow pack styling. plump reversible cushions, luxurious

Reg. \$499 Plush nylon velvet fabric, tufted back, Marflex cushion.

Lighted curios

Reg. \$319 Mirrored back. lighted with glass shelves.