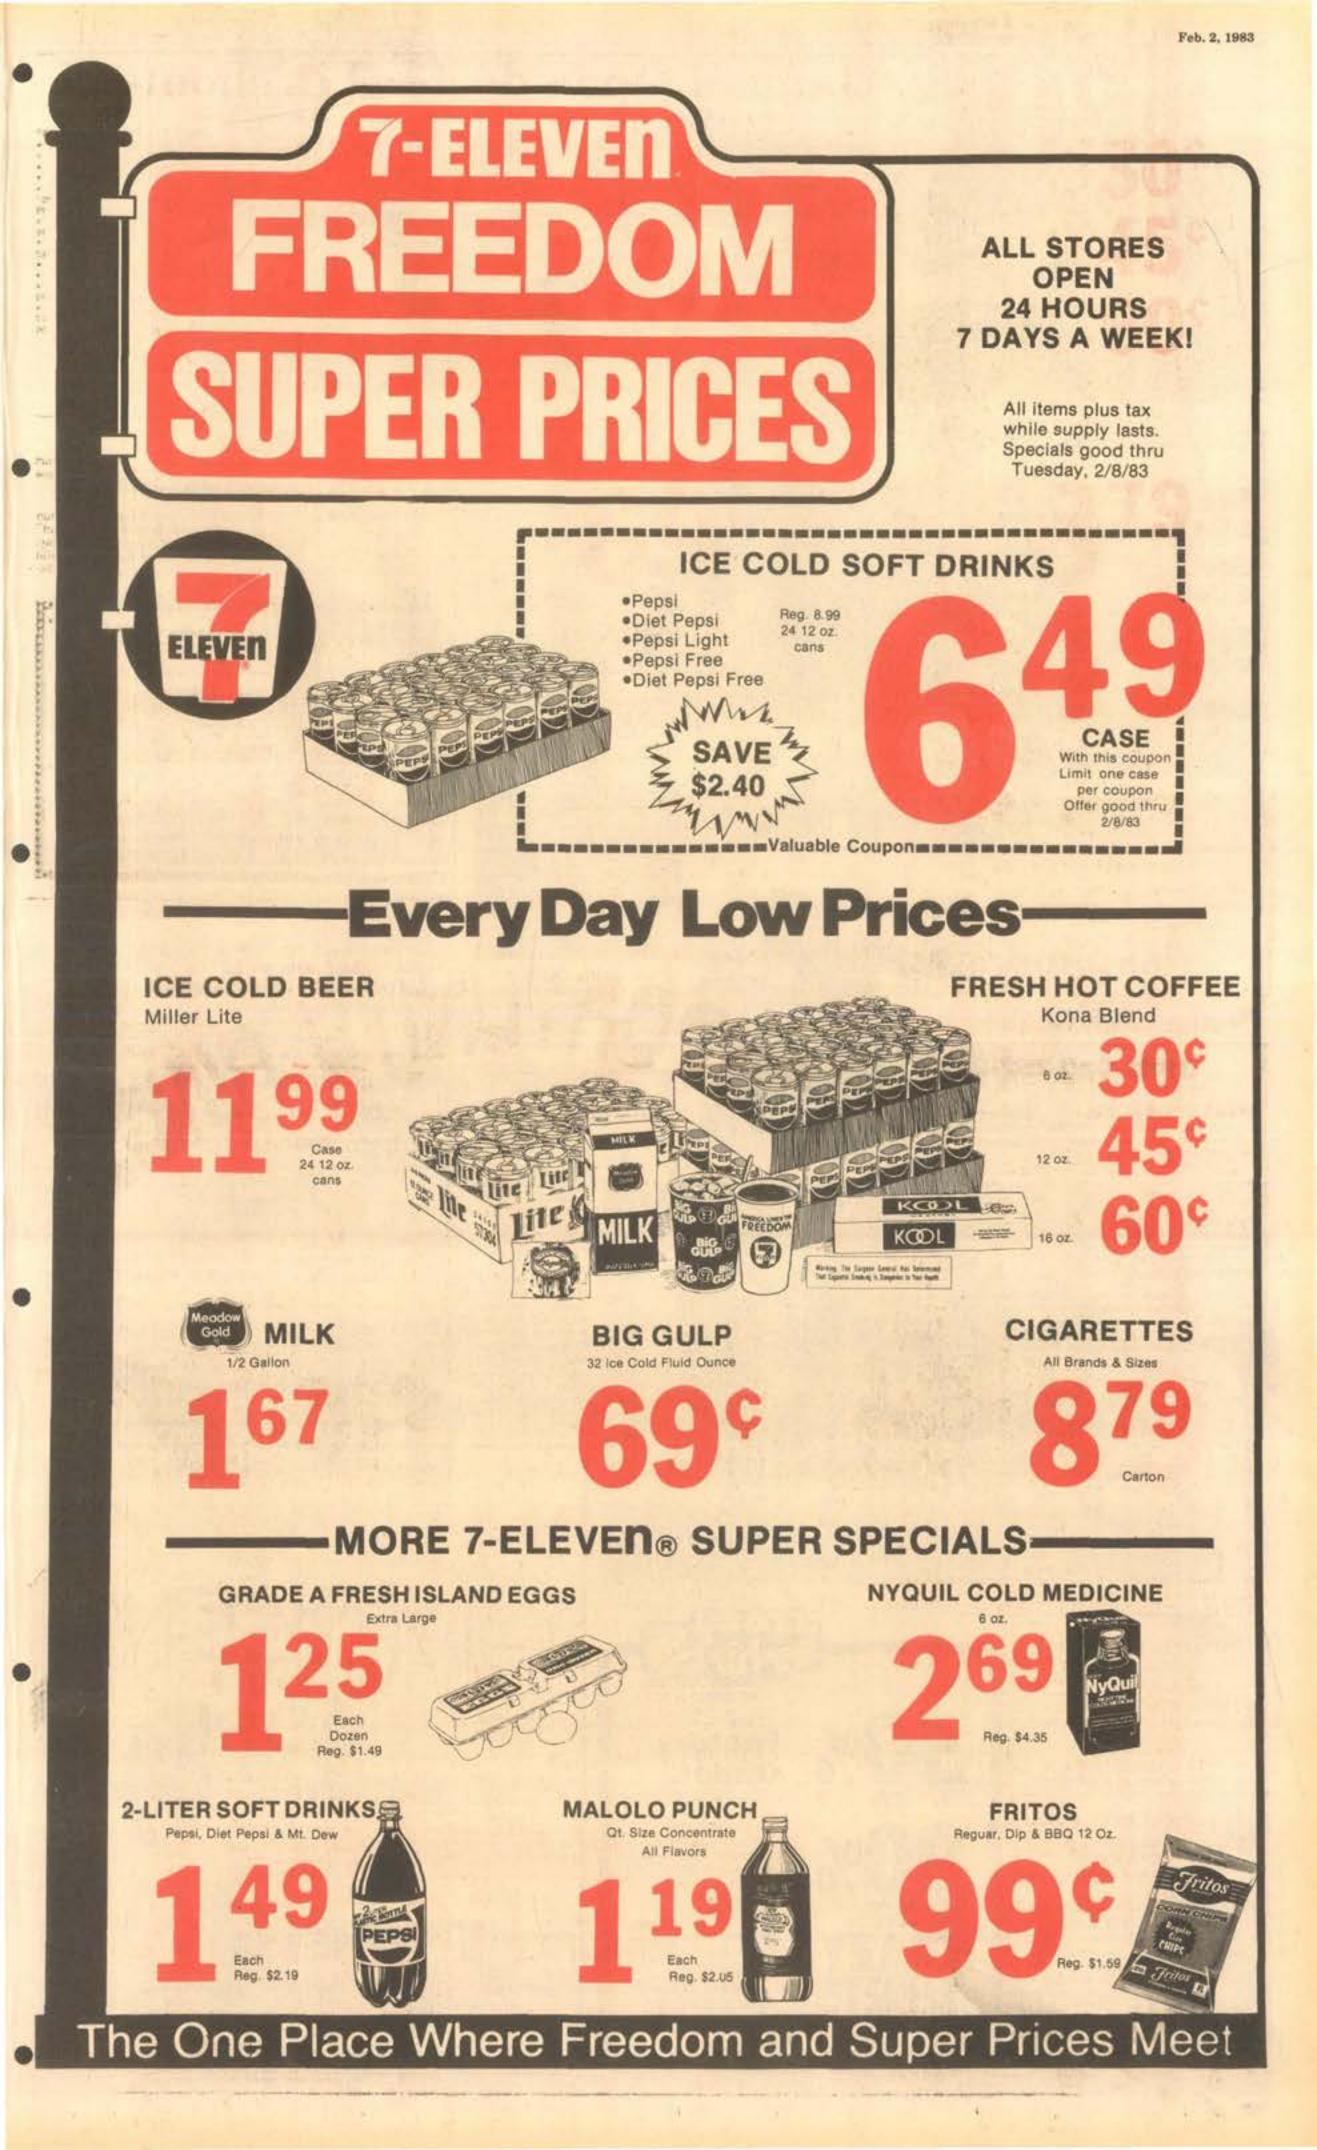

-----------|-------------------------------------------------------------------|
| Camp Smith     | Blog 2D - Tele 487-1567<br>Office hours - Mon Thru Fri 0800-1600  |
| Kaneohe MCAS - | Bidg 209 - Tele 254-1564<br>Office hours - Mon thru Fri 0730-1530 |



Every four weeks, our voluntary subscribers are entitled to one 3-line want ad in our "miscellaneous for sale" category! It's easier than you think to generate extra cash by selling an unwanted item. Reach 121,000 homes! Just fill out the coupon in our classified section and send it in with your gold subscription receipt! You'll get an ad worth \$5.46 absolutely free! It's opportunity ringing!



Publishers of Haweii Nevy News, Hawaiian Falcon, Hawaii Marine, Walpahu Sun News, Walanae Sun Times and Sun Press.

Ph. 235-5881 or 622-3966





PULL HARDER - Battery A, 1st Battalion, 12th Marines, compete in a tug of war against H&S Company during a field meet held at Platt Field on Friday.

Charlie Company wins field meet

A FACE OF CONCENTRATION - Lance Corporal Tim Swearing, 1st Battalion, 12th Marines, assembles a .45 caliber pistol.





HUMAN WHEELBARROW -Lance Corporal Jeff Car. Weapons Company, holds on tight to Sergeant William Skiles, Weapons Company, during the wheelbarrow race.

Photos by Cpl T.J. Clark

DOUBLE TIME.

THE BULL IN THE RING - Marines from 1st Battalion, 3d Marines and Battery A, 1st Battalion, 12th Marines, team up against each other in the Bull in the Ring event during a field meet held by BLT 1/3.





MARCH - Marines from Battalion Landing Team, 1st Battalion, 3d Marines participating in a stretc