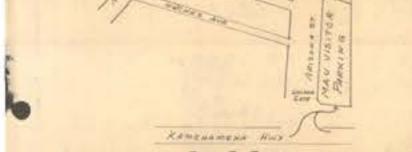

### **Parking instructions for** deployment pick-ups

# PALLES GUARD SFES - Q268 ++11 Departure

Military personnel and dependents who drive their privately owned vehicles to Naval Air Station, Pearl Harbor for the arrival and departures of deployments at Kilo and Hotel Piers must park at the Old Arizona Memorial parking lot, according to Len Wapner. Security Officer, Naval Supply Center, Pearl Harbor.

Wapner said unauthroized POVs park at the Naval Supply Center and cause traffic problems. "No parking is allowed within

50 feet of the supply center warehouses and piers at any time," said Wapner. "During normal working hours, the available parking is reserved for supply center workers.

"Naval base police and military police will be available during the arrival and departure of deployments to direct traffic and ensure that people park in the appropriate places," he said.

Warrant Officer-1 Ron Wilhite, 1st Marine Brigade Embarkation Officer, encourages personnel, who need to load or unload their POVs at Pearl Harbor for deployments, to come after working hours or on weekends. At those times, they will be allowed to park closer to the ships.