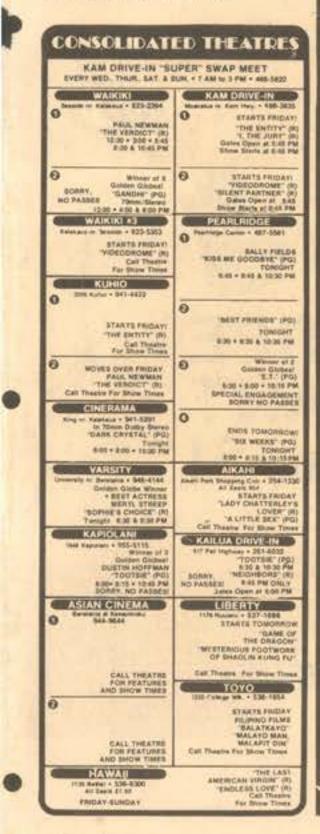

# HAVAII MARINE

Voluntary payment for delivery to MCAS housing/81 per four week period.