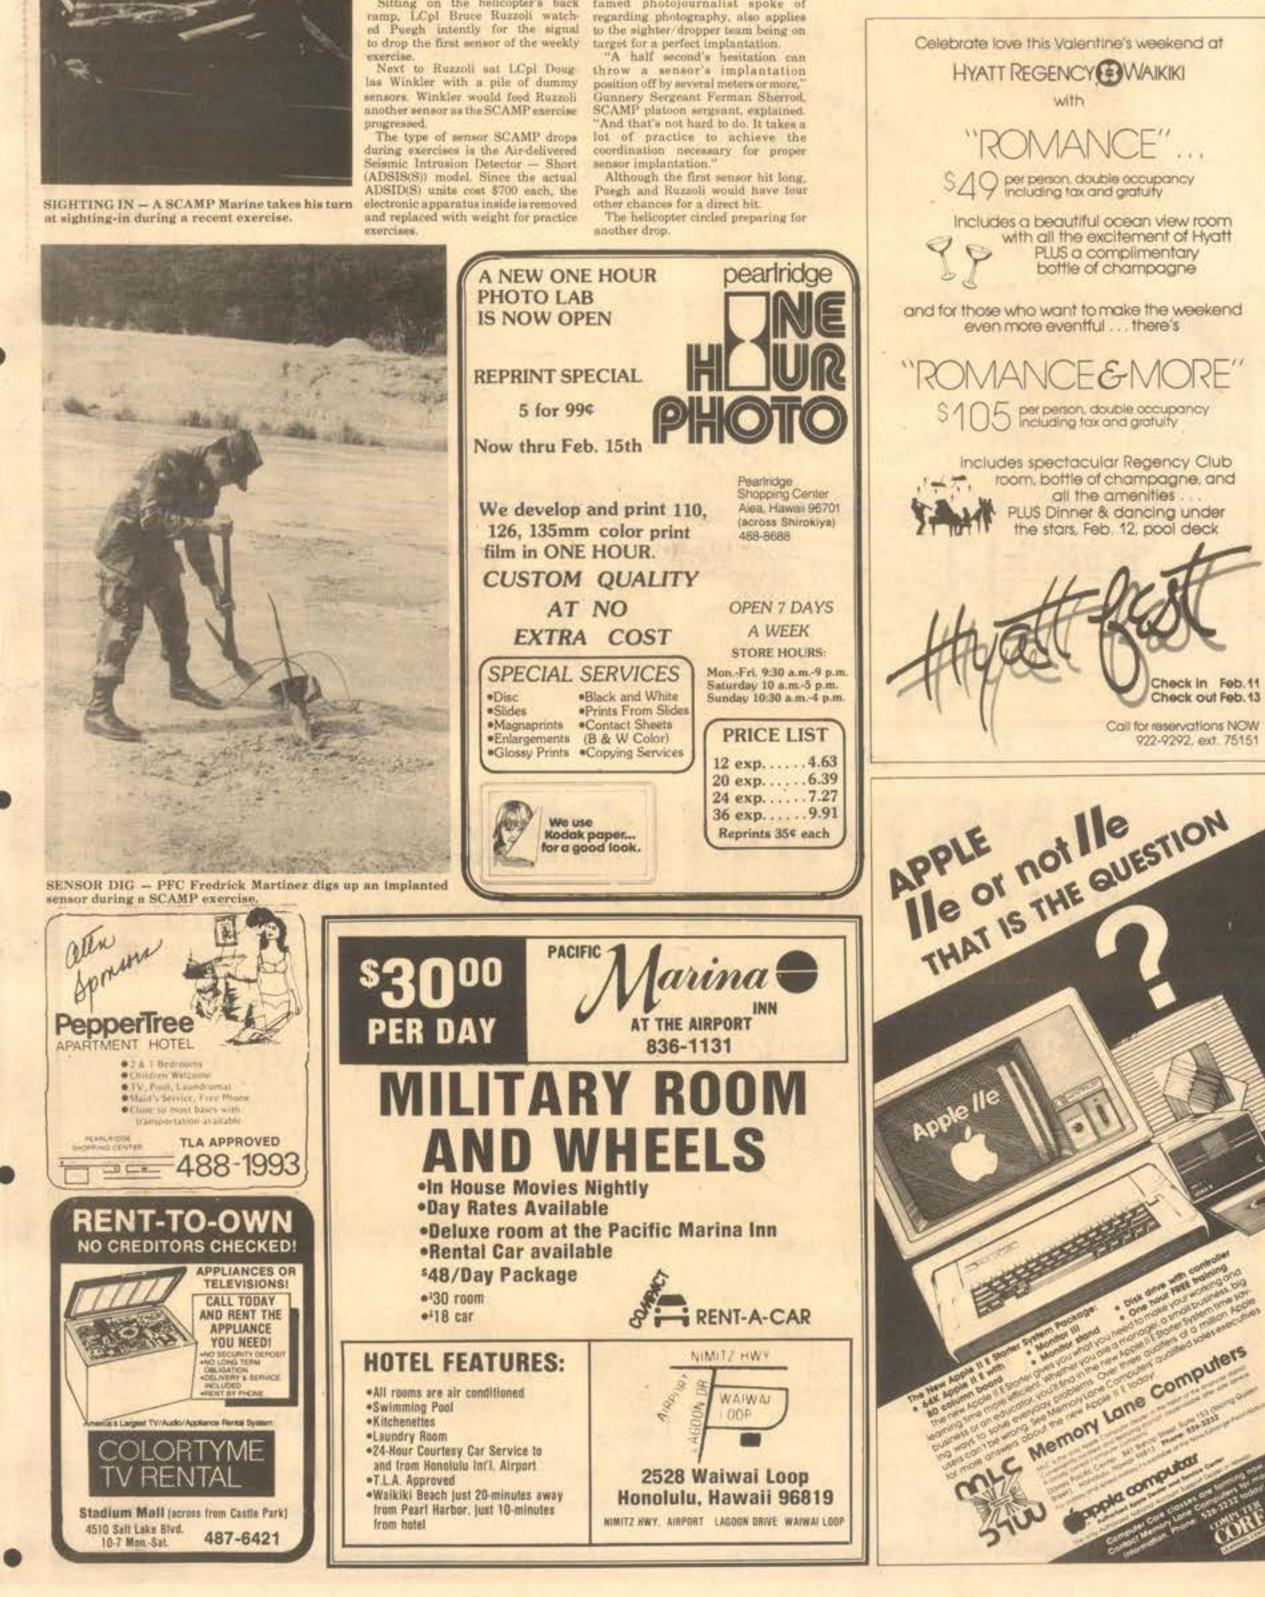

r delivered or hund smplaced The acoustic, infrared and magnetic sensors are hand emplaced only, he added.

When the sensor implants in the ground, the unit is able to pick up the vibrations caused by humans or animals within a 30-meter radius, and those of a vehicle at 100 meters. Sherrod said.

"In an actual situation," Staff Ser-geant William Nawn, SCAMP squad leader, said, "sensors would be dropped or placed in strings of six to ten at a time. Roads and other likely avenues of approach would be ideal areas for SPELBOER.

"Sensors help the Marine infantrymen know where the enemy is, approximately how many, how fast they are traveling and where to direct fire.

After four hours of practice, the SCAMP personnel returned to the base. The exercise wont well considering it was a windy day.







#### K-BAY OFFICERS' CLUB

TODAY - Lunch in the Pacific Room from 11 a.m. 1 p.m. features special, hot carved sandwiches, soup and salads. The Tapa Bar will no longer be open during lunchtime, Monday through Thursday, Beer and soft drinks can be ordered from the dining room. Mongolian barbecus on the Lanzi from 6 to 8:30 p.m.

THURSDAY - Lunch in the Pacific Room. Beefeaters buffet from 6 to 8:30 p.m. featuring steamship round, seafood item, rice or potatoes, vegetable and a andad bar

FRIDAY - Lanch in the Pacific Room. "Officer Appreciation Night" in the Tapa Bar from 4:30 to 6:30 p.m. 75 cents off pitcher of beer. Free piece of 15foot long sandwich. "Tina Maria" plays in the Tapp Bar frum 8:30 to 12:30 a.m.

SATURDAY -- Hotel round of beef and Alaskan king crah buffet in the Pacif